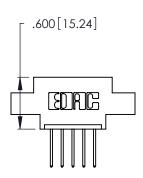

Card Slot Accepts .054 [1.37] to .070 [1.78] Thick P.C. Board

.330 [8.38] Card Slot .160 [4.07] Point of Contact ISSUE NUMBER

ORIGINAL

1

346/396 SERIES CARD EDGE CONNECTOR PART NUMBER: 396-005-522-602

**EDAC INC** TORONTO, ONTARIO CANADA