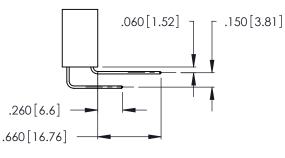

THIS IS A C.A.D. GENERATED DRAWING DO NOT MAKE MANUAL REVISIONS TO MASTER.

Contact Code 556

ISSUE NUMBER

ORIGINAL

1

**Contact Code 555** 

.165 [4.19] .045(1.14) to .060(1.52) Between Tails .375 [9.54] .125(3.18) to .210(5.33) **Outside Tails** 