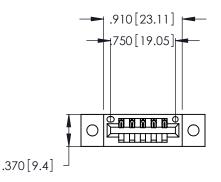

<u>Contact Dimensions:</u>
522-P.C. Tail .025 Sq. (0.64 Sq.) - Tail LG. =.440 (11.18)
.125 (3.18) Contact Spacing x .250 (6.35) Row Spacing

THIS IS A C.A.D. GENERATED DRAWING DO NOT MAKE MANUAL REVISIONS TO MASTER.

Card Slot Accepts .054 [1.37] to .070 [1.78] Thick P.C. Board

.330 [8.38] Card Slot .160 [4.07] Point of Contact ISSUE NUMBER

ORIGINAL

1

346/396 SERIES CARD EDGE CONNECTOR PART NUMBER: 396-005-522-602

**EDAC INC** TORONTO, ONTARIO CANADA