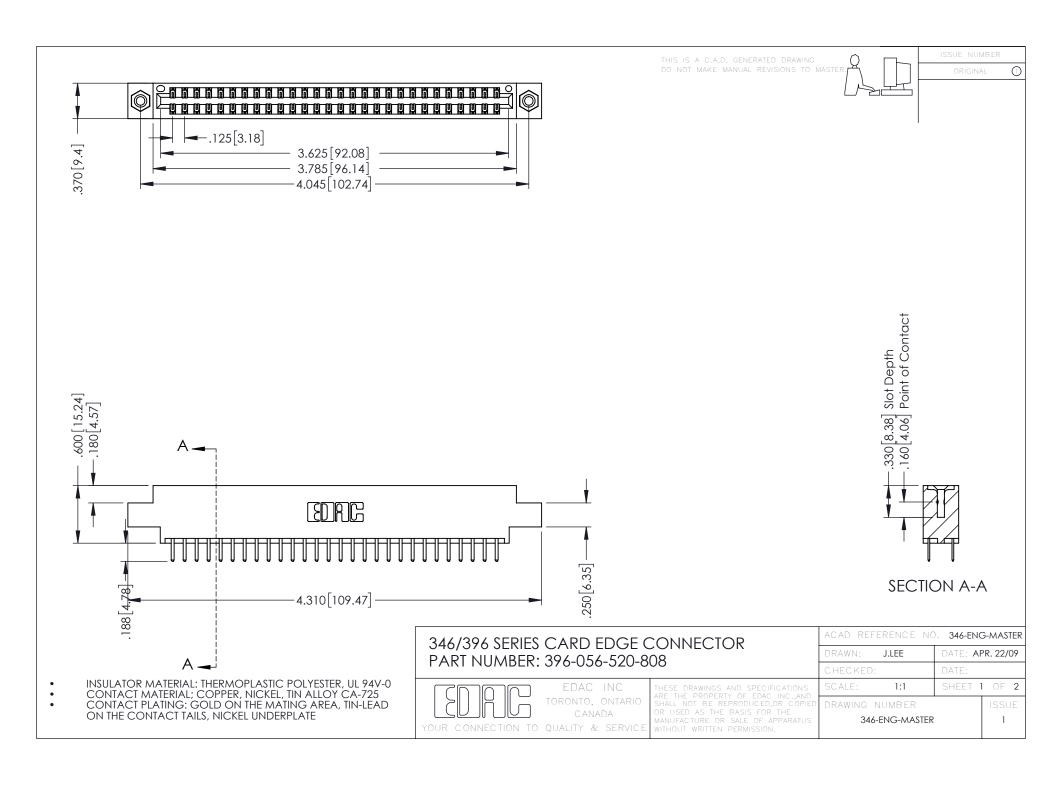

**Contact Code 555** 

**Contact Code 556** 

INSULATOR MATERIAL: THERMOPLASTIC POLYESTER, UL 94V-0 CONTACT MATERIAL; COPPER, NICKEL, TIN ALLOY CA-725

CONTACT PLATING: GOLD ON THE MATING AREA, TIN-LEAD ON THE CONTACT TAILS, NICKEL UNDERPLATE

## 346/396 SERIES CARD EDGE CONNECTOR CONTACT CODE 555,556,558,559,560 DIMENSIONS

YOUR CONNECTION TO QUALITY & SERVICE

|   | ACAD REFERENCE NO. 346-ENG-MASTER |                  |
|---|-----------------------------------|------------------|
|   | DRAWN: J.LEE                      | DATE: APR. 22/09 |
|   | CHECKED:                          | DATE:            |
|   | SCALE: 1:1                        | SHEET 2 OF 2     |
| D | DRAWING NUMBER                    | ISSUE            |