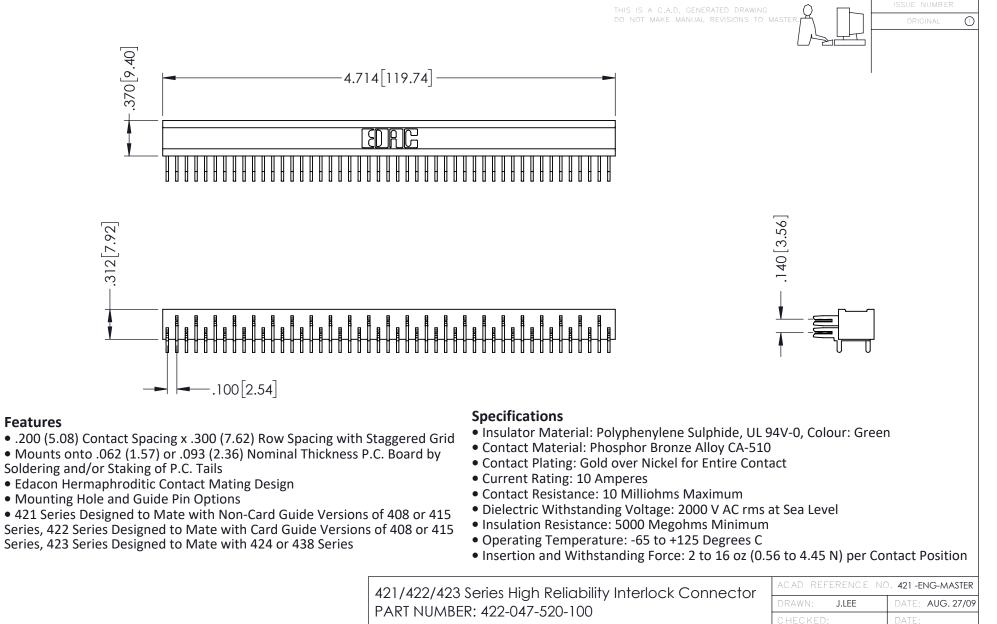

| 17(K11K0)MBER: 422 047 020 100 |                  |                                                                                                                                                                                                               | CHECKED:        |        | DATE: |      |
|--------------------------------|------------------|---------------------------------------------------------------------------------------------------------------------------------------------------------------------------------------------------------------|-----------------|--------|-------|------|
|                                |                  | THESE DRAWINGS AND SPECIFICATIONS<br>ARE THE PROPERTY OF EDAC INC.,AND<br>SHALL NOT BE REPRODUCED,OR COPIED<br>OR USED AS THE BASIS FOR THE<br>MANUFACTURE OR SALE OF APPARATUS<br>WITHOUT WRITTEN DEFMISSION |                 | NTS    | SHEET | OF   |
|                                | IORONIO, ONIARIO |                                                                                                                                                                                                               | DRAWING         | NUMBER |       | ISSU |
| YOUR CONNECTION TO             | CANADA           |                                                                                                                                                                                                               | 421 -ENG-MASTER |        |       | 1    |