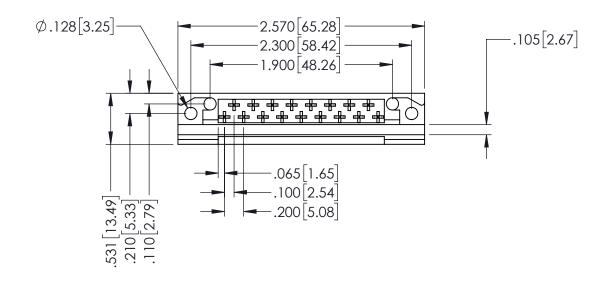

<u>Contact Code</u> 524-P.C. Tail .044x.025(1.12x0.64) - Tail LG.=.154(3.91)

THIS IS A C.A.D. GENERATED DRAWING DO NOT MAKE MANUAL REVISIONS TO MASTER.

|  | 408/424 Series High Reliability Interlock Connector PART NUMBER: 424-017-524-122 |                                                                                                                                                                                                 | ACAD REFERENCE NO. 408-ENG-MASTER |        |          |           |
|--|----------------------------------------------------------------------------------|-------------------------------------------------------------------------------------------------------------------------------------------------------------------------------------------------|-----------------------------------|--------|----------|-----------|
|  |                                                                                  |                                                                                                                                                                                                 | DRAWN:                            | J.LEE  | DATE: SE | PT. 16/09 |
|  |                                                                                  |                                                                                                                                                                                                 | CHECKED:                          |        | DATE:    |           |
|  |                                                                                  | THESE DRAWINGS AND SPECIFICATIONS ARE THE PROPERTY OF EDAC INC.,AND SHALL NOT BE REPRODUCED,OR COPIED OR USED AS THE BASIS FOR THE MANUFACTURE OR SALE OF APPARATUS WITHOUT WRITTEN PERMISSION. | SCALE:                            | NTS    | SHEET    | 1 OF 1    |
|  |                                                                                  |                                                                                                                                                                                                 | DRAWING 1                         | NUMBER |          | ISSUE     |
|  |                                                                                  |                                                                                                                                                                                                 | 408-ENG-MASTER                    |        |          | 1         |