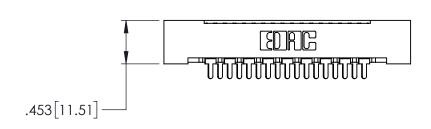

<u>Contact Code</u> 524-P.C. Tail .044x.025(1.12x0.64) - Tail LG.=.154(3.91)

THIS IS A C.A.D. GENERATED DRAWING DO NOT MAKE MANUAL REVISIONS TO MASTER.

|  | 408/424 Series High Reliability Interlock Connector PART NUMBER: 424-017-524-122 |                                                                                                                                                                                                 | ACAD REFERENCE NO. 408-ENG-MASTER |        |          |           |
|--|----------------------------------------------------------------------------------|-------------------------------------------------------------------------------------------------------------------------------------------------------------------------------------------------|-----------------------------------|--------|----------|-----------|
|  |                                                                                  |                                                                                                                                                                                                 | DRAWN:                            | J.LEE  | DATE: SE | PT. 16/09 |
|  |                                                                                  |                                                                                                                                                                                                 | CHECKED:                          |        | DATE:    |           |
|  |                                                                                  | THESE DRAWINGS AND SPECIFICATIONS ARE THE PROPERTY OF EDAC INC.,AND SHALL NOT BE REPRODUCED,OR COPIED OR USED AS THE BASIS FOR THE MANUFACTURE OR SALE OF APPARATUS WITHOUT WRITTEN PERMISSION. | SCALE:                            | NTS    | SHEET    | 1 OF 1    |
|  |                                                                                  |                                                                                                                                                                                                 | DRAWING 1                         | NUMBER |          | ISSUE     |
|  |                                                                                  |                                                                                                                                                                                                 | 408-ENG-MASTER                    |        |          | 1         |