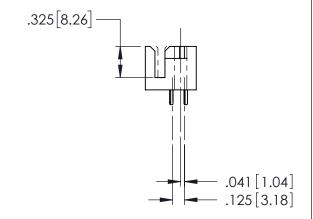

<u>Contact Code</u> 524-P.C. Tail .044x.025(1.12x0.64) - Tail LG.=.154(3.91)

THIS IS A C.A.D. GENERATED DRAWING DO NOT MAKE MANUAL REVISIONS TO MASTER.

|  | 408/424 Series High Reliability Interlock Connector PART NUMBER: 424-017-524-122 |                                                                                                                                                                                                 | ACAD REFERENCE NO. 408-ENG-MASTER |        |          |           |
|--|----------------------------------------------------------------------------------|-------------------------------------------------------------------------------------------------------------------------------------------------------------------------------------------------|-----------------------------------|--------|----------|-----------|
|  |                                                                                  |                                                                                                                                                                                                 | DRAWN:                            | J.LEE  | DATE: SE | PT. 16/09 |
|  |                                                                                  |                                                                                                                                                                                                 | CHECKED:                          |        | DATE:    |           |
|  |                                                                                  | THESE DRAWINGS AND SPECIFICATIONS ARE THE PROPERTY OF EDAC INC.,AND SHALL NOT BE REPRODUCED,OR COPIED OR USED AS THE BASIS FOR THE MANUFACTURE OR SALE OF APPARATUS WITHOUT WRITTEN PERMISSION. | SCALE:                            | NTS    | SHEET    | 1 OF 1    |
|  |                                                                                  |                                                                                                                                                                                                 | DRAWING 1                         | NUMBER |          | ISSUE     |
|  |                                                                                  |                                                                                                                                                                                                 | 408-ENG-MASTER                    |        |          | 1         |