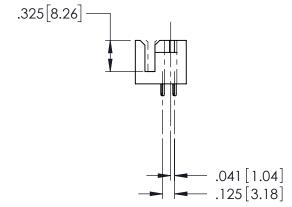

<u>Contact Code</u> 520-P.C. Tail .044x.025(1.12x0.64) - Tail LG.=.123(3.12)

THIS IS A C.A.D. GENERATED DRAWING
DO NOT MAKE MANUAL REVISIONS TO MASTER.

ISSUE NUMBE

ER.

|  | 408/424 Series High Reliability Interlock Connector PART NUMBER: 424-023-520-122 |                                                                                                                                                                     | ACAD REFERENCE NO. 408-ENG-MASTER |        |          |           |
|--|----------------------------------------------------------------------------------|---------------------------------------------------------------------------------------------------------------------------------------------------------------------|-----------------------------------|--------|----------|-----------|
|  |                                                                                  |                                                                                                                                                                     | DRAWN:                            | J.LEE  | DATE: SE | PT. 16/09 |
|  |                                                                                  |                                                                                                                                                                     | CHECKED:                          |        | DATE:    |           |
|  | TORONTO, ONTARIO                                                                 | THESE DRAWINGS AND SPECIFICATIONS ARE THE PROPERTY OF EDAC INC.,AND SHALL NOT BE REPRODUCED,OR COPIED OR USED AS THE BASIS FOR THE MANUFACTURE OR SALE OF APPARATUS | SCALE:                            | NTS    | SHEET '  | OF 1      |
|  |                                                                                  |                                                                                                                                                                     | DRAWING 1                         | NUMBER |          | ISSUE     |
|  |                                                                                  |                                                                                                                                                                     | 408-ENG-MASTER                    |        | ?        | 1         |
|  | TOOK CONNECTION TO QUALITY & SERVICE                                             | WITHOUT WRITTEN PERMISSION.                                                                                                                                         |                                   |        |          |           |