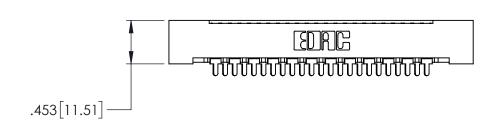

<u>Contact Code</u> 520-P.C. Tail .044x.025(1.12x0.64) - Tail LG.=.123(3.12)

THIS IS A C.A.D. GENERATED DRAWING
DO NOT MAKE MANUAL REVISIONS TO MASTER.

ISSUE NUMBE

ER.

|  | 408/424 Series High Reliability Interlock Connector PART NUMBER: 424-023-520-122 |                                                                                                                                                                     | ACAD REFERENCE NO. 408-ENG-MASTER |        |          |           |
|--|----------------------------------------------------------------------------------|---------------------------------------------------------------------------------------------------------------------------------------------------------------------|-----------------------------------|--------|----------|-----------|
|  |                                                                                  |                                                                                                                                                                     | DRAWN:                            | J.LEE  | DATE: SE | PT. 16/09 |
|  |                                                                                  |                                                                                                                                                                     | CHECKED:                          |        | DATE:    |           |
|  | TORONTO, ONTARIO                                                                 | THESE DRAWINGS AND SPECIFICATIONS ARE THE PROPERTY OF EDAC INC.,AND SHALL NOT BE REPRODUCED,OR COPIED OR USED AS THE BASIS FOR THE MANUFACTURE OR SALE OF APPARATUS | SCALE:                            | NTS    | SHEET '  | OF 1      |
|  |                                                                                  |                                                                                                                                                                     | DRAWING 1                         | NUMBER |          | ISSUE     |
|  |                                                                                  |                                                                                                                                                                     | 408-ENG-MASTER                    |        | ?        | 1         |
|  | TOOK CONNECTION TO QUALITY & SERVICE                                             | WITHOUT WRITTEN PERMISSION.                                                                                                                                         |                                   |        |          |           |