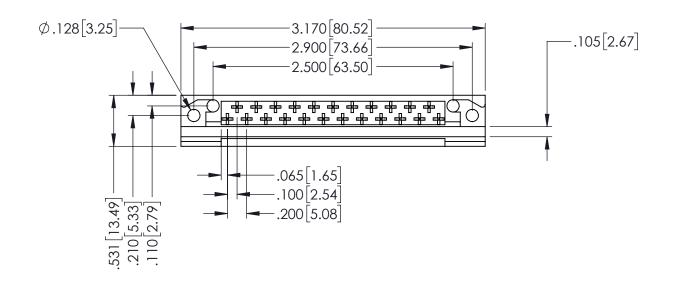

<u>Contact Code</u> 520-P.C. Tail .044x.025(1.12x0.64) - Tail LG.=.123(3.12)

THIS IS A C.A.D. GENERATED DRAWING
DO NOT MAKE MANUAL REVISIONS TO MASTER.

ISSUE NUMBE

ER.

|  | 408/424 Series High Reliability Interlock Connector PART NUMBER: 424-023-520-122 |                                                                                                                                                                     | ACAD REFERENCE NO. 408-ENG-MASTER |        |          |           |
|--|----------------------------------------------------------------------------------|---------------------------------------------------------------------------------------------------------------------------------------------------------------------|-----------------------------------|--------|----------|-----------|
|  |                                                                                  |                                                                                                                                                                     | DRAWN:                            | J.LEE  | DATE: SE | PT. 16/09 |
|  |                                                                                  |                                                                                                                                                                     | CHECKED:                          |        | DATE:    |           |
|  | TORONTO, ONTARIO                                                                 | THESE DRAWINGS AND SPECIFICATIONS ARE THE PROPERTY OF EDAC INC.,AND SHALL NOT BE REPRODUCED,OR COPIED OR USED AS THE BASIS FOR THE MANUFACTURE OR SALE OF APPARATUS | SCALE:                            | NTS    | SHEET '  | OF 1      |
|  |                                                                                  |                                                                                                                                                                     | DRAWING 1                         | NUMBER |          | ISSUE     |
|  |                                                                                  |                                                                                                                                                                     | 408-ENG-MASTER                    |        | ?        | 1         |
|  | TOOK CONNECTION TO QUALITY & SERVICE                                             | WITHOUT WRITTEN PERMISSION.                                                                                                                                         |                                   |        |          |           |