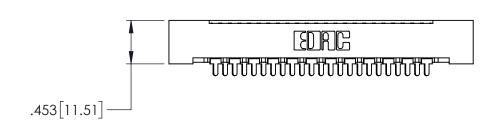

<u>Contact Code</u> 523-P.C. Tail .044x.025(1.12x0.64) - Tail LG.=.123(3.12)

THIS IS A C.A.D. GENERATED DRAWING DO NOT MAKE MANUAL REVISIONS TO MASTER.

|   | 408/424 Series High Reliability Interlock Connector PART NUMBER: 424-023-523-112 |                  |                                                                                                                                                                                                 | ACAD REFERENCE NO. 408-ENG-MASTER |        |          |           |
|---|----------------------------------------------------------------------------------|------------------|-------------------------------------------------------------------------------------------------------------------------------------------------------------------------------------------------|-----------------------------------|--------|----------|-----------|
|   |                                                                                  |                  |                                                                                                                                                                                                 | DRAWN:                            | J.LEE  | DATE: SE | PT. 16/09 |
| • |                                                                                  |                  |                                                                                                                                                                                                 | CHECKED:                          |        | DATE:    |           |
|   | TORONTO,                                                                         |                  | THESE DRAWINGS AND SPECIFICATIONS ARE THE PROPERTY OF EDAC INC.,AND SHALL NOT BE REPRODUCED,OR COPIED OR USED AS THE BASIS FOR THE MANUFACTURE OR SALE OF APPARATUS WITHOUT WRITTEN PERMISSION. | SCALE:                            | NTS    | SHEET '  | 1 OF 1    |
|   |                                                                                  | TORONTO, ONTARIO |                                                                                                                                                                                                 | DRAWING I                         | NUMBER |          | ISSUE     |
|   |                                                                                  | CANADA           |                                                                                                                                                                                                 | 408-ENG-MASTER                    |        | 1        |           |