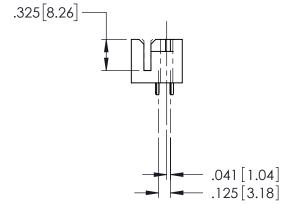

<u>Contact Code</u> 523-P.C. Tail .044x.025(1.12x0.64) - Tail LG.=.123(3.12)

THIS IS A C.A.D. GENERATED DRAWING DO NOT MAKE MANUAL REVISIONS TO MASTER.

|   | 408/424 Series High Reliability Interlock Connector PART NUMBER: 424-023-523-112 |                  |                                                                                                                                                                                                 | ACAD REFERENCE NO. 408-ENG-MASTER |        |          |           |
|---|----------------------------------------------------------------------------------|------------------|-------------------------------------------------------------------------------------------------------------------------------------------------------------------------------------------------|-----------------------------------|--------|----------|-----------|
|   |                                                                                  |                  |                                                                                                                                                                                                 | DRAWN:                            | J.LEE  | DATE: SE | PT. 16/09 |
| • |                                                                                  |                  |                                                                                                                                                                                                 | CHECKED:                          |        | DATE:    |           |
|   | TORONTO,                                                                         |                  | THESE DRAWINGS AND SPECIFICATIONS ARE THE PROPERTY OF EDAC INC.,AND SHALL NOT BE REPRODUCED,OR COPIED OR USED AS THE BASIS FOR THE MANUFACTURE OR SALE OF APPARATUS WITHOUT WRITTEN PERMISSION. | SCALE:                            | NTS    | SHEET '  | 1 OF 1    |
|   |                                                                                  | TORONTO, ONTARIO |                                                                                                                                                                                                 | DRAWING I                         | NUMBER |          | ISSUE     |
|   |                                                                                  | CANADA           |                                                                                                                                                                                                 | 408-ENG-MASTER                    |        | 1        |           |