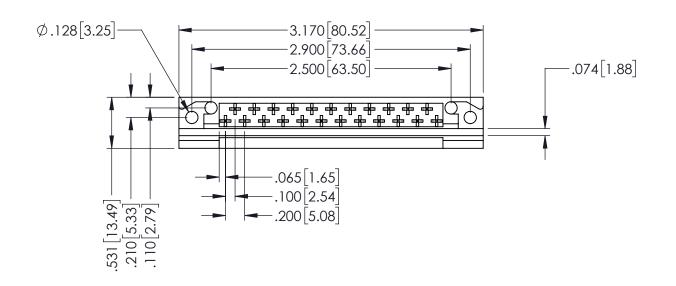

<u>Contact Code</u> 523-P.C. Tail .044x.025(1.12x0.64) - Tail LG.=.123(3.12)

THIS IS A C.A.D. GENERATED DRAWING DO NOT MAKE MANUAL REVISIONS TO MASTER.

|   | 408/424 Series High Reliability Interlock Connector PART NUMBER: 424-023-523-112 |                  |                                                                                                                                                                                                 | ACAD REFERENCE NO. 408-ENG-MASTER |        |          |           |
|---|----------------------------------------------------------------------------------|------------------|-------------------------------------------------------------------------------------------------------------------------------------------------------------------------------------------------|-----------------------------------|--------|----------|-----------|
|   |                                                                                  |                  |                                                                                                                                                                                                 | DRAWN:                            | J.LEE  | DATE: SE | PT. 16/09 |
| • |                                                                                  |                  |                                                                                                                                                                                                 | CHECKED:                          |        | DATE:    |           |
|   | TORONTO,                                                                         |                  | THESE DRAWINGS AND SPECIFICATIONS ARE THE PROPERTY OF EDAC INC.,AND SHALL NOT BE REPRODUCED,OR COPIED OR USED AS THE BASIS FOR THE MANUFACTURE OR SALE OF APPARATUS WITHOUT WRITTEN PERMISSION. | SCALE:                            | NTS    | SHEET '  | 1 OF 1    |
|   |                                                                                  | TORONTO, ONTARIO |                                                                                                                                                                                                 | DRAWING I                         | NUMBER |          | ISSUE     |
|   |                                                                                  | CANADA           |                                                                                                                                                                                                 | 408-ENG-MASTER                    |        | 1        |           |