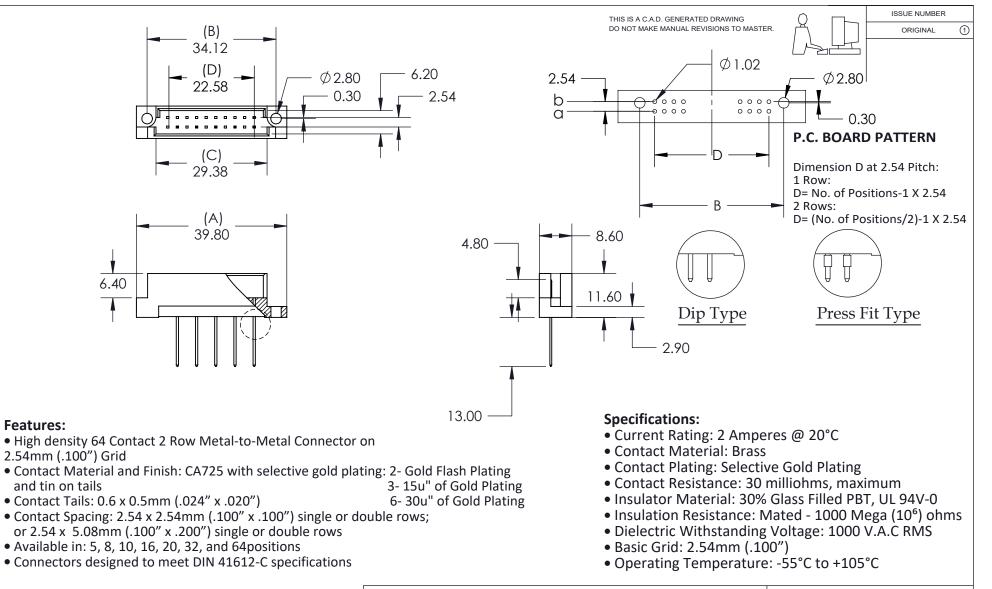

|   |                                      | 461 Series Metal-To-Metal Plug DIN Connector |                                                                                                                                                                                                                 | ACAD REFERENCE NO. | 461 -ENC | G-MASTER |
|---|--------------------------------------|----------------------------------------------|-----------------------------------------------------------------------------------------------------------------------------------------------------------------------------------------------------------------|--------------------|----------|----------|
|   |                                      | PART NUMBER: 461-105-240-121                 |                                                                                                                                                                                                                 | DRAWN:R.STA.MONICA | DATE: JU | UL.20/10 |
|   | THIS SERIES FULLY CONFORMS TO THE    |                                              |                                                                                                                                                                                                                 | CHECKED:           | DATE:    |          |
| R |                                      | EDAC INC<br>TORONTO, ONTARIO                 | THESE DRAWINGS AND SPECIFICATIONS<br>ARE THE PROPERTY OF EDAC INC.,AND<br>SHALL NOT BE REPRODUCED, OR COPIED<br>OR USED AS THE BASIS FOR THE<br>MANUFACTURE OR SALE OF APPARATUS<br>WITHOUT WRITTEN PERMISSION. | SCALE: NTS         | SHEET    | 1 OF 1   |
|   | EUROPEAN UNION DIRECTIVES 2002/95/EC |                                              |                                                                                                                                                                                                                 | DRAWING NUMBER     |          | ISSUE    |
|   | AND 2002/96/EC FOR RoHS COMPLIANCY   | YOUR CONNECTION TO QUALITY & SERVICE         |                                                                                                                                                                                                                 | 461 -ENG-MASTER    |          | 1        |