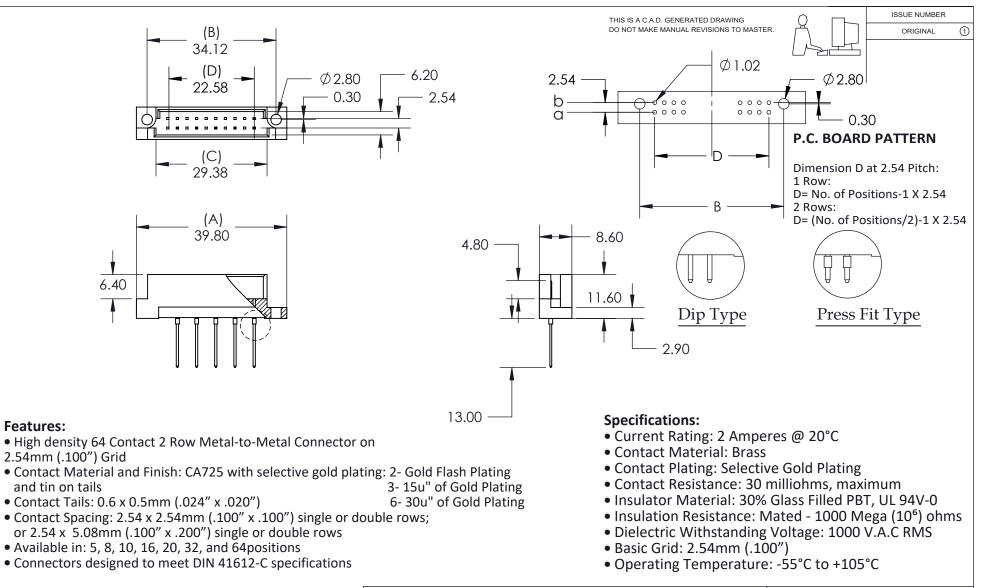

|                                              | 461 Series Metal-To-Metal Plug DIN Connector<br>PART NUMBER: 461-105-680-121 |                                                                                                                                                                                                                  | ACAD REFERENCE NO. | 461 -ENG | -MASTER  |
|----------------------------------------------|------------------------------------------------------------------------------|------------------------------------------------------------------------------------------------------------------------------------------------------------------------------------------------------------------|--------------------|----------|----------|
|                                              |                                                                              |                                                                                                                                                                                                                  | DRAWN:R.STA.MONICA | DATE: JU | JL.20/10 |
|                                              |                                                                              |                                                                                                                                                                                                                  | CHECKED:           | DATE:    |          |
| THIS SERIES FULLY CONFORMS TO THE            | CANADA                                                                       | THESE DRAWINGS AND SPECIFICATIONS<br>ARE THE PROPERTY OF EDAC INC., AND<br>SHALL NOT BE REPRODUCED, OR COPIED<br>OR USED AS THE BASIS FOR THE<br>MANUFACTURE OR SALE OF APPARATUS<br>WITHOUT WRITTEN PERMISSION. | SCALE: NTS         | SHEET 1  | OF 1     |
| EUROPEAN UNION DIRECTIVES 2002/95/EC         |                                                                              |                                                                                                                                                                                                                  | DRAWING NUMBER     |          | ISSUE    |
| COMPLIANT AND 2002/96/EC FOR RoHS COMPLIANCY |                                                                              |                                                                                                                                                                                                                  | 461 -ENG-MAST      | ER       | 1        |