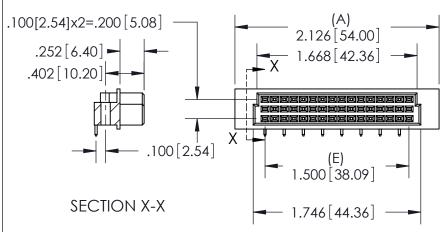

- High density 96 Contact 3 Row Metal-to-Metal Connector on
- 2.54mm (.100") Grid
- Contacts: 90° Bend
- Contact Material and Finish: CA725 with selective gold plating: 260- Gold Flash Plating and tin on tails
- Contact Tails: 0.7 x 0.3mm (.027" x .012")
- Contact Spacing: 2.54 x 2.54mm (.100" x .100") single, double or triple rows; or 2.54 x 5.08mm (.100" x .200") single, double or triple rows.
- Available in: 8, 16, 24, 32, 48, 64, and 96 positions
- Connectors designed to meet DIN 41612-C specifications

## **Specifications:**

- Current Rating: 2 Amperes @ 20°C
- Contact Material: Brass
- Contact Plating: Selective Gold Plating
- Contact Resistance: 30 milliohms, maximum
- Insulator Material: 30% Glass Filled PBT, UL 94V-0
- Insulation Resistance: Mated 1000 Mega (106) ohms
- Dielectric Withstanding Voltage: 1000 V.A.C RMS
- Basic Grid: 2.54mm (.100")
- Operating Temperature: -55°C to +105°C