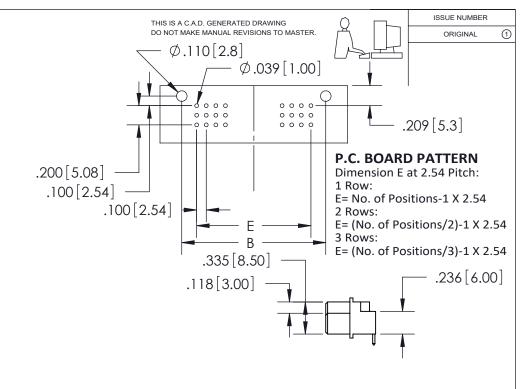

- High density 96 Contact 3 Row Metal-to-Metal Connector on
- 2.54mm (.100") Grid
- Contacts: 90° Bend
- Contact Material and Finish: CA725 with selective gold plating: 260- Gold Flash Plating and tin on tails
- Contact Tails: 0.7 x 0.3mm (.027" x .012")
- Contact Spacing: 2.54 x 2.54mm (.100" x .100") single, double or triple rows; or 2.54 x 5.08mm (.100" x .200") single, double or triple rows.
- Available in: 8, 16, 24, 32, 48, 64, and 96 positions
- Connectors designed to meet DIN 41612-C specifications

## **Specifications:**

- Current Rating: 2 Amperes @ 20°C
- Contact Material: Brass
- Contact Plating: Selective Gold Plating
- Contact Resistance: 30 milliohms, maximum
- Insulator Material: 30% Glass Filled PBT, UL 94V-0
- Insulation Resistance: Mated 1000 Mega (106) ohms
- Dielectric Withstanding Voltage: 1000 V.A.C RMS
- Basic Grid: 2.54mm (.100")
- Operating Temperature: -55°C to +105°C