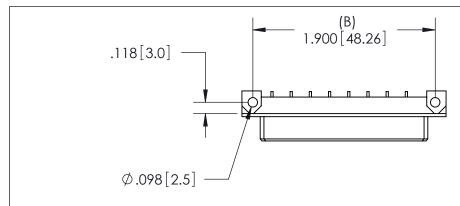

- High density 96 Contact 3 Row Metal-to-Metal Connector on
- 2.54mm (.100") Grid
- Contacts: 90° Bend
- Contact Material and Finish: CA725 with selective gold plating: 260- Gold Flash Plating and tin on tails
- Contact Tails: 0.7 x 0.3mm (.027" x .012")
- Contact Spacing: 2.54 x 2.54mm (.100" x .100") single, double or triple rows; or 2.54 x 5.08mm (.100" x .200") single, double or triple rows.
- Available in: 8, 16, 24, 32, 48, 64, and 96 positions
- Connectors designed to meet DIN 41612-C specifications

## **Specifications:**

- Current Rating: 2 Amperes @ 20°C
- Contact Material: Brass
- Contact Plating: Selective Gold Plating
- Contact Resistance: 30 milliohms, maximum
- Insulator Material: 30% Glass Filled PBT, UL 94V-0
- Insulation Resistance: Mated 1000 Mega (106) ohms
- Dielectric Withstanding Voltage: 1000 V.A.C RMS
- Basic Grid: 2.54mm (.100")
- Operating Temperature: -55°C to +105°C