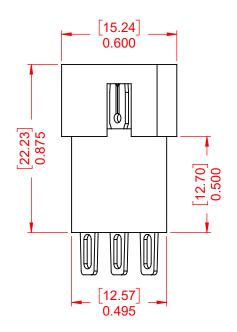

|   | ACAD REFERENCE NO.: 556 Assembly |                 |       |
|---|----------------------------------|-----------------|-------|
| Ì | DRAWN: C.B                       | DATE: March 13, | 2020  |
|   | CHECKED:                         | DATE:           |       |
|   | SCALE: 2:1                       | SHEET 1 OF      | 1     |
|   | DRAWING NUMBER: 556 Assembly     |                 | ISSUE |