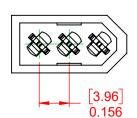

ORIGINAL

NOTE:

CONTACT CODE: 500-Wire Hole .110x.024(2.79x0.61) - Tail LG.=.245(6.22)