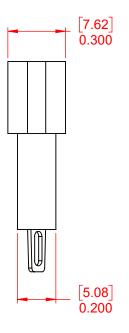

ORIGINAL

NOTE:

CONTACT CODE: 500-Wire Hole .110x.024(2.79x0.61) - Tail LG.=.245(6.22)