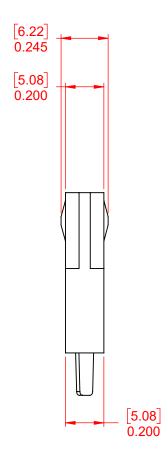

DRAWING NUMBER: 556 Assembly ISSUE PART NUMBER: 556-003-501-101

NOTE:

CONTACT CODE: 501-Taper Tail

THIS SERIES FULLY CONFORMS TO THE EUROPEAN UNION DIRECTIVES 2011/65/EU FOR RoHS COMPLIANCY.