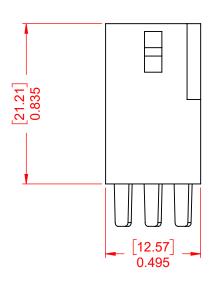

DRAWING NUMBER: 556 Assembly ISSUE PART NUMBER: 556-003-501-101

NOTE:

CONTACT CODE: 501-Taper Tail

THIS SERIES FULLY CONFORMS TO THE EUROPEAN UNION DIRECTIVES 2011/65/EU FOR RoHS COMPLIANCY.