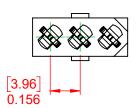

ISSUE NUMBER

ORIGINAL

NOTE:

CONTACT CODE: 520-P.C. Tail .025x.024(0.64x0.61) - Tail LG.=.215(5.46)