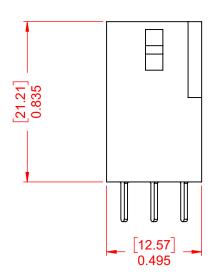

ISSUE NUMBER

ORIGINAL

NOTE:

CONTACT CODE: 520-P.C. Tail .025x.024(0.64x0.61) - Tail LG.=.215(5.46)