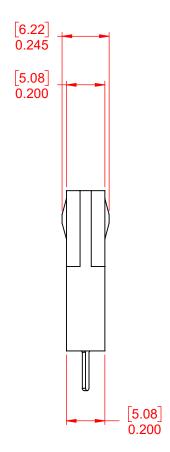

ISSUE NUMBER

ORIGINAL

NOTE:

CONTACT CODE: 520-P.C. Tail .025x.024(0.64x0.61) - Tail LG.=.215(5.46)