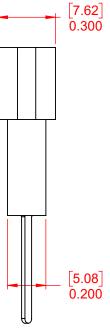

ISSUE NUMBER

ORIGINAL

NOTE:

CONTACT CODE: 540-Wire Wrap .050x.024(1.27x0.61) - Tail LG.=.600(15.24)