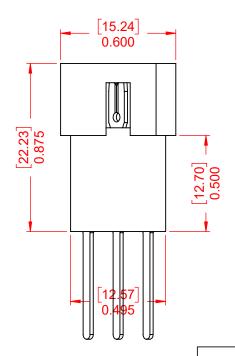

ISSUE NUMBER

ORIGINAL

NOTE:

CONTACT CODE: 540-Wire Wrap .050x.024(1.27x0.61) - Tail LG.=.600(15.24)

556-003-540-201

PART NUMBER:

THIS SERIES FULLY CONFORMS TO THE EUROPEAN UNION DIRECTIVES 2011/65/EU FOR RoHS COMPLIANCY.