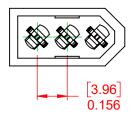

ISSUE NUMBER

ORIGINAL

NOTE:

CONTACT CODE: 540-Wire Wrap .050x.024(1.27x0.61) - Tail LG.=.600(15.24)