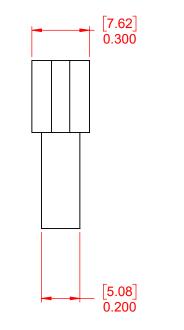

NOTE: CONTACT CODE: 000-No Contacts Assembled THIS IS A C.A.D. GENERATED DRAWING DO NOT MAKE MANUAL REVISIONS TO MASTER.



ISSUE NUMBER

1









|             | 556 EDACON CONNECTOR ASSEMBLY        |                                                                                                                                                                                                                | ACAD REFERENCE NO.: 556 Assembly |                 |       |
|-------------|--------------------------------------|----------------------------------------------------------------------------------------------------------------------------------------------------------------------------------------------------------------|----------------------------------|-----------------|-------|
|             |                                      |