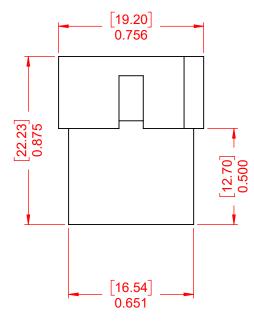

NOTE: CONTACT CODE: 000-No Contacts Assembled THIS IS A C.A.D. GENERATED DRAWING DO NOT MAKE MANUAL REVISIONS TO MASTER.



ISSUE NUMBER

1









|             | 556 EDACON CONNECTOR ASSEMBLY        |                                                                                                                                                                                                                | ACAD REFERENCE NO.: 556 Assembly |                 |       |
|-------------|--------------------------------------|----------------------------------------------------------------------------------------------------------------------------------------------------------------------------------------------------------------|----------------------------------|-----------------|-------|
|             |                                      |