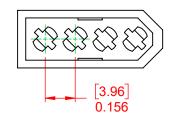

NOTE: CONTACT CODE: 000-No Contacts Assembled THIS IS A C.A.D. GENERATED DRAWING DO NOT MAKE MANUAL REVISIONS TO MASTER.



ISSUE NUMBER

1









|             | 556 EDACON CONNECTOR ASSEMBLY        |                                                                                                                                                                                                                | ACAD REFERENCE NO.: 556 Assembly |                 |       |
|-------------|--------------------------------------|----------------------------------------------------------------------------------------------------------------------------------------------------------------------------------------------------------------|----------------------------------|-----------------|-------|
|             |                                      |