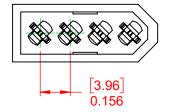

THIS IS A C.A.D. GENERATED DRAWING DO NOT MAKE MANUAL REVISIONS TO MASTER.

(1)

ORIGINAL

NOTE: CONTACT CODE: 500-Wire Hole .110x.024(2.79x0.61) - Tail LG.=.245(6.22)

|                                      |                                                                                                                                             |                              |                 | ACAD REFERENCE NO.: 556 Assembly |       |   |  |  |
|--------------------------------------|---------------------------------------------------------------------------------------------------------------------------------------------|------------------------------|-----------------|----------------------------------|-------|---|--|--|
| 556 EDACON CONNECT                   | 556 EDACON CONNECTOR ASSEMBLY                                                                                                               |                              |                 | DATE: March 13, 2020             |       |   |  |  |
|                                      |                                                                                                                                             |                              | CHECKED:        |                                  | DATE: |   |  |  |
|                                      | THESE DRAWINGS AND SPECIFICATIONS<br>ARE THE PROPERTY OF EDAC INC.,AND<br>SHALL NOT BE REPRODUCED,OR COPIED<br>OR USED AS THE BASIS FOR THE | SCALE: 2:1                   |                 | SHEET 1                          | OF    | 1 |  |  |
|                                      |                                                                                                                                             | DRAWING NUMBER: 556 Assembly |                 |                                  | ISSUE |   |  |  |
| YOUR CONNECTION TO QUALITY & SERVICE | YOUR CONNECTION TO QUALITY & SERVICE MANUFACTURE OR SALE OF APPARATUS WITHOUT WRITTEN PERMISSION.                                           |                              | 556-004-500-201 |                                  | 1     |   |  |  |