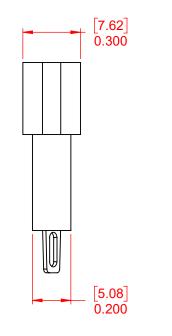

THIS IS A C.A.D. GENERATED DRAWING DO NOT MAKE MANUAL REVISIONS TO MASTER.

(1)

ORIGINAL

NOTE: CONTACT CODE: 500-Wire Hole .110x.024(2.79x0.61) - Tail LG.=.245(6.22)

|                                      |                                                                                                                                             |                              |                 | ACAD REFERENCE NO.: 556 Assembly |       |   |  |  |
|--------------------------------------|---------------------------------------------------------------------------------------------------------------------------------------------|------------------------------|-----------------|----------------------------------|-------|---|--|--|
| 556 EDACON CONNECT                   | 556 EDACON CONNECTOR ASSEMBLY                                                                                                               |                              |                 | DATE: March 13, 2020             |       |   |  |  |
|                                      |                                                                                                                                             |                              | CHECKED:        |                                  | DATE: |   |  |  |
|                                      | THESE DRAWINGS AND SPECIFICATIONS<br>ARE THE PROPERTY OF EDAC INC.,AND<br>SHALL NOT BE REPRODUCED,OR COPIED<br>OR USED AS THE BASIS FOR THE | SCALE: 2:1                   |                 | SHEET 1                          | OF    | 1 |  |  |
|                                      |                                                                                                                                             | DRAWING NUMBER: 556 Assembly |                 |                                  | ISSUE |   |  |  |
| YOUR CONNECTION TO QUALITY & SERVICE | YOUR CONNECTION TO QUALITY & SERVICE MANUFACTURE OR SALE OF APPARATUS WITHOUT WRITTEN PERMISSION.                                           |                              | 556-004-500-201 |                                  | 1     |   |  |  |