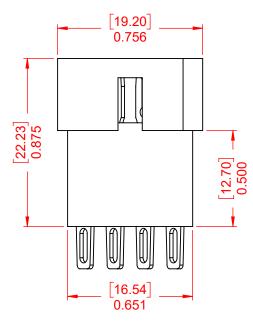

THIS IS A C.A.D. GENERATED DRAWING DO NOT MAKE MANUAL REVISIONS TO MASTER.

(1)

ORIGINAL

NOTE: CONTACT CODE: 500-Wire Hole .110x.024(2.79x0.61) - Tail LG.=.245(6.22)

|                                      |                                                                                                                                             |                              |                 | ACAD REFERENCE NO.: 556 Assembly |       |   |  |  |
|--------------------------------------|---------------------------------------------------------------------------------------------------------------------------------------------|------------------------------|-----------------|----------------------------------|-------|---|--|--|
| 556 EDACON CONNECT                   | 556 EDACON CONNECTOR ASSEMBLY                                                                                                               |                              |                 | DATE: March 13, 2020             |       |   |  |  |
|                                      |                                                                                                                                             |                              | CHECKED:        |                                  | DATE: |   |  |  |
|                                      | THESE DRAWINGS AND SPECIFICATIONS<br>ARE THE PROPERTY OF EDAC INC.,AND<br>SHALL NOT BE REPRODUCED,OR COPIED<br>OR USED AS THE BASIS FOR THE | SCALE: 2:1                   |                 | SHEET 1                          | OF    | 1 |  |  |
|                                      |                                                                                                                                             | DRAWING NUMBER: 556 Assembly |                 |                                  | ISSUE |   |  |  |
| YOUR CONNECTION TO QUALITY & SERVICE | YOUR CONNECTION TO QUALITY & SERVICE MANUFACTURE OR SALE OF APPARATUS WITHOUT WRITTEN PERMISSION.                                           |                              | 556-004-500-201 |                                  | 1     |   |  |  |