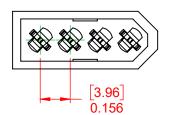

NOTE:

CONTACT CODE: 501-Taper Tail

ISSUE NUMBER

ORIGINAL

556-004-501-201

PART NUMBER:

THIS SERIES FULLY CONFORMS TO THE EUROPEAN UNION DIRECTIVES 2011/65/EU FOR RoHS COMPLIANCY.