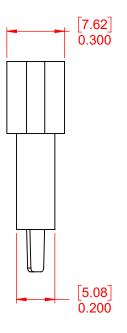

NOTE:

CONTACT CODE: 501-Taper Tail

ISSUE NUMBER

ORIGINAL

556-004-501-201

PART NUMBER:

THIS SERIES FULLY CONFORMS TO THE EUROPEAN UNION DIRECTIVES 2011/65/EU FOR RoHS COMPLIANCY.