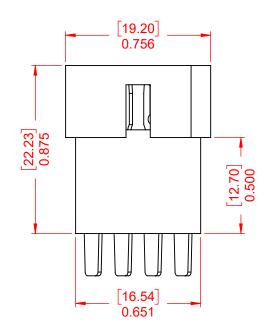

NOTE:

CONTACT CODE: 501-Taper Tail

ISSUE NUMBER

ORIGINAL

556-004-501-201

PART NUMBER:

THIS SERIES FULLY CONFORMS TO THE EUROPEAN UNION DIRECTIVES 2011/65/EU FOR RoHS COMPLIANCY.