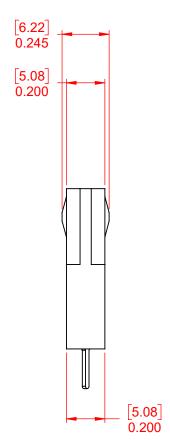

ISSUE NUMBER ORIGINAL

NOTE:

CONTACT CODE: 520-P.C. Tail .025x.024(0.64x0.61) - Tail LG.=.215(5.46)

556 Assembly PART NUMBER: 556-004-520-101