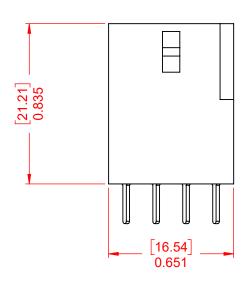

ISSUE NUMBER ORIGINAL

NOTE:

CONTACT CODE: 520-P.C. Tail .025x.024(0.64x0.61) - Tail LG.=.215(5.46)

556 Assembly PART NUMBER: 556-004-520-101