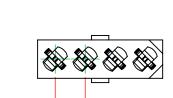

ISSUE NUMBER ORIGINAL

NOTE:

CONTACT CODE: 520-P.C. Tail .025x.024(0.64x0.61) - Tail LG.=.215(5.46)

556 Assembly PART NUMBER: 556-004-520-101