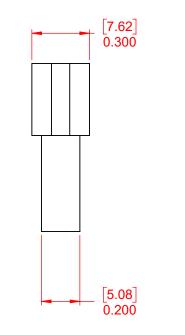

NOTE: CONTACT CODE: 000-No Contacts Assembled THIS IS A C.A.D. GENERATED DRAWING DO NOT MAKE MANUAL REVISIONS TO MASTER.

ISSUE NUMBER

ORIGINAL

(1)

|  | 556 EDACON CONNECTOR ASSEMBLY                                                  |                                                                                                                                                                                                                | ACAD REFERENCE NO.: 556 Assembly |                   |       |
|--|--------------------------------------------------------------------------------|----------------------------------------------------------------------------------------------------------------------------------------------------------------------------------------------------------------|----------------------------------|-------------------|-------|
|  |                                                                                |                                                                                                                                                                                                                | DRAWN: C.B                       | DATE: March 13, 2 | 2020  |
|  |                                                                                |                                                                                                                                                                                                                | CHECKED:                         | DATE:             |       |
|  | EDAC INC<br>TORONTO, ONTARIO<br>CANADA<br>YOUR CONNECTION TO QUALITY & SERVICE | THESE DRAWINGS AND SPECIFICATIONS<br>ARE THE PROPERTY OF EDAC INC.,AND<br>SHALL NOT BE REPRODUCED,OR COPIED<br>OR USED AS THE BASIS FOR THE<br>MANUFACTURE OR SALE OF APPARATUS<br>WITHOUT WRITTEN PERMISSION. | SCALE: 2:1                       | SHEET 1 OF        | 1     |
|  |                                                                                |                                                                                                                                                                                                                | DRAWING NUMBER: 556 Assembly     |                   | ISSUE |
|  |                                                                                |                                                                                                                                                                                                                | PART NUMBER: 556-006-            | 000-201           | 1     |