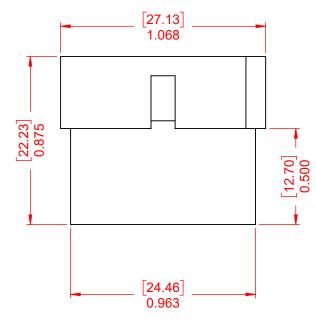

NOTE: CONTACT CODE: 000-No Contacts Assembled THIS IS A C.A.D. GENERATED DRAWING DO NOT MAKE MANUAL REVISIONS TO MASTER.

ISSUE NUMBER

ORIGINAL

(1)

|  | 556 EDACON CONNECTOR ASSEMBLY                                                  |                                                                                                                                                                                                                | ACAD REFERENCE NO.: 556 Assembly |                   |       |
|--|--------------------------------------------------------------------------------|----------------------------------------------------------------------------------------------------------------------------------------------------------------------------------------------------------------|----------------------------------|-------------------|-------|
|  |                                                                                |                                                                                                                                                                                                                | DRAWN: C.B                       | DATE: March 13, 2 | 2020  |
|  |                                                                                |                                                                                                                                                                                                                | CHECKED:                         | DATE:             |       |
|  | EDAC INC<br>TORONTO, ONTARIO<br>CANADA<br>YOUR CONNECTION TO QUALITY & SERVICE | THESE DRAWINGS AND SPECIFICATIONS<br>ARE THE PROPERTY OF EDAC INC.,AND<br>SHALL NOT BE REPRODUCED,OR COPIED<br>OR USED AS THE BASIS FOR THE<br>MANUFACTURE OR SALE OF APPARATUS<br>WITHOUT WRITTEN PERMISSION. | SCALE: 2:1                       | SHEET 1 OF        | 1     |
|  |                                                                                |                                                                                                                                                                                                                | DRAWING NUMBER: 556 Assembly     |                   | ISSUE |
|  |                                                                                |                                                                                                                                                                                                                | PART NUMBER: 556-006-            | 000-201           | 1     |