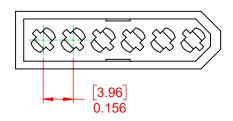

NOTE: CONTACT CODE: 000-No Contacts Assembled THIS IS A C.A.D. GENERATED DRAWING DO NOT MAKE MANUAL REVISIONS TO MASTER.

ISSUE NUMBER

ORIGINAL

(1)

|  | 556 EDACON CONNECTOR ASSEMBLY                                                  |                                                                                                                                                                                                                | ACAD REFERENCE NO.: 556 Assembly |                   |       |
|--|--------------------------------------------------------------------------------|----------------------------------------------------------------------------------------------------------------------------------------------------------------------------------------------------------------|----------------------------------|-------------------|-------|
|  |                                                                                |                                                                                                                                                                                                                | DRAWN: C.B                       | DATE: March 13, 2 | 2020  |
|  |                                                                                |                                                                                                                                                                                                                | CHECKED:                         | DATE:             |       |
|  | EDAC INC<br>TORONTO, ONTARIO<br>CANADA<br>YOUR CONNECTION TO QUALITY & SERVICE | THESE DRAWINGS AND SPECIFICATIONS<br>ARE THE PROPERTY OF EDAC INC.,AND<br>SHALL NOT BE REPRODUCED,OR COPIED<br>OR USED AS THE BASIS FOR THE<br>MANUFACTURE OR SALE OF APPARATUS<br>WITHOUT WRITTEN PERMISSION. | SCALE: 2:1                       | SHEET 1 OF        | 1     |
|  |                                                                                |                                                                                                                                                                                                                | DRAWING NUMBER: 556 Assembly     |                   | ISSUE |
|  |                                                                                |                                                                                                                                                                                                                | PART NUMBER: 556-006-            | 000-201           | 1     |