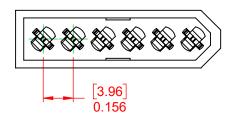

ISSUE NUMBER

ORIGINAL

NOTE:

CONTACT CODE: 500-Wire Hole .110x.024(2.79x0.61) - Tail LG.=.245(6.22)

556-006-500-201

PART NUMBER:

THIS SERIES FULLY CONFORMS TO THE EUROPEAN UNION DIRECTIVES 2011/65/EU FOR RoHS COMPLIANCY.