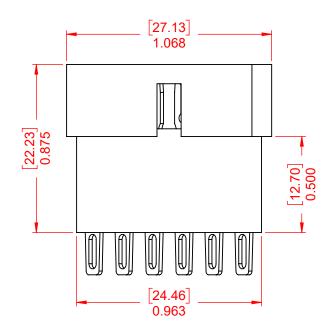

ISSUE NUMBER

ORIGINAL

NOTE:

CONTACT CODE: 500-Wire Hole .110x.024(2.79x0.61) - Tail LG.=.245(6.22)

556-006-500-201

PART NUMBER:

THIS SERIES FULLY CONFORMS TO THE EUROPEAN UNION DIRECTIVES 2011/65/EU FOR RoHS COMPLIANCY.