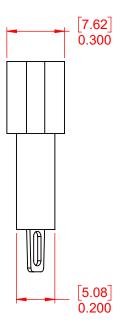

ISSUE NUMBER

ORIGINAL

NOTE:

CONTACT CODE: 500-Wire Hole .110x.024(2.79x0.61) - Tail LG.=.245(6.22)

556-006-500-201

PART NUMBER:

THIS SERIES FULLY CONFORMS TO THE EUROPEAN UNION DIRECTIVES 2011/65/EU FOR RoHS COMPLIANCY.