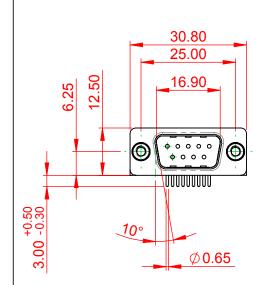

## NOTES:

MATERIAL:

HOUSING: PA6T, UL94V-0 SHELL: STEEL, Sn or Ni PLATED

CONTACT: PRECISION MACHINED COPPER ALLOY SEE ORDERING GUIDE FOR CONTACT PLATING

OPERATING TEMPERATURE: -55°C ~ 125°C

CURRENT RATING: 5A PER CONTACT CONTACT RESISTANCE:  $10m\Omega$  MAX. INSULATOR RESISTANCE:  $5000M\Omega$  min.

**DIELECTRIC** 

WITHSTANDING VOLTAGE: 1000V AC rms

| 621M SERIES D-SUB CONNECTOR          |                                                                                                                                                                                                 | SW REFERENCE NO.: 621M ASSEMBLY |                           |       |
|--------------------------------------|-------------------------------------------------------------------------------------------------------------------------------------------------------------------------------------------------|---------------------------------|---------------------------|-------|
|                                      |                                                                                                                                                                                                 | DRAWN: C.B                      | N: C.B DATE: AUG. 01/2018 |       |
|                                      |                                                                                                                                                                                                 | CHECKED: DATE:                  |                           |       |
| EDAC INC                             | THESE DRAWINGS AND SPECIFICATIONS ARE THE PROPERTY OF EDAC INC.,AND SHALL NOT BE REPRODUCED,OR COPIED OR USED AS THE BASIS FOR THE MANUFACTURE OR SALE OF APPARATUS WITHOUT WRITTEN PERMISSION. | SCALE: 1:1                      | SHEET 1 OF                | 1     |
| TORONTO, ONTARIO CANADA              |                                                                                                                                                                                                 | DRAWING NUMBER: 621-M09         | -260-GT6                  | ISSUE |
| YOUR CONNECTION TO QUALITY & SERVICE |                                                                                                                                                                                                 | PART NUMBER: 621-M09            | -260-GT6                  | 1     |