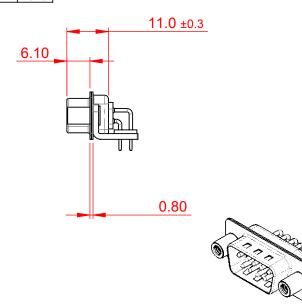

## NOTES:

MATERIAL:

HOUSING: PA6T, UL94V-0 SHELL: STEEL, Sn or Ni PLATED

CONTACT: PRECISION MACHINED COPPER ALLOY SEE ORDERING GUIDE FOR CONTACT PLATING

OPERATING TEMPERATURE: -55°C ~ 125°C

CURRENT RATING: 5A PER CONTACT CONTACT RESISTANCE:  $10m\Omega$  MAX. INSULATOR RESISTANCE:  $5000M\Omega$  min.

**DIELECTRIC** 

WITHSTANDING VOLTAGE: 1000V AC rms

| 621M SERIES D-SUB CONNECTOR          |                                                                                                                                                                                                 | SW REFERENCE NO.: 621M ASSEMBLY |                           |       |
|--------------------------------------|-------------------------------------------------------------------------------------------------------------------------------------------------------------------------------------------------|---------------------------------|---------------------------|-------|
|                                      |                                                                                                                                                                                                 | DRAWN: C.B                      | N: C.B DATE: AUG. 01/2018 |       |
|                                      |                                                                                                                                                                                                 | CHECKED: DATE:                  |                           |       |
| EDAC INC                             | THESE DRAWINGS AND SPECIFICATIONS ARE THE PROPERTY OF EDAC INC.,AND SHALL NOT BE REPRODUCED,OR COPIED OR USED AS THE BASIS FOR THE MANUFACTURE OR SALE OF APPARATUS WITHOUT WRITTEN PERMISSION. | SCALE: 1:1                      | SHEET 1 OF                | 1     |
| TORONTO, ONTARIO CANADA              |                                                                                                                                                                                                 | DRAWING NUMBER: 621-M09         | -260-GT6                  | ISSUE |
| YOUR CONNECTION TO QUALITY & SERVICE |                                                                                                                                                                                                 | PART NUMBER: 621-M09            | -260-GT6                  | 1     |