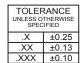

## NOTES:

MATERIAL:

HOUSING: PA6T, UL94V-0 SHELL: STEEL, Sn or Ni PLATED

CONTACT: PRECISION MACHINED COPPER ALLOY SEE ORDERING GUIDE FOR CONTACT PLATING

OPERATING TEMPERATURE: -55°C ~ 125°C

CURRENT RATING: 5A PER CONTACT CONTACT RESISTANCE:  $10m\Omega$  MAX. INSULATOR RESISTANCE:  $5000M\Omega$  min.

**DIELECTRIC** 

WITHSTANDING VOLTAGE: 1000V AC rms

| 621M SERIES D-SUB CONNECTOR          |                                                                                                                                                                                                 | SW REFERENCE NO.: 621M ASSEMBLY |                           |       |
|--------------------------------------|-------------------------------------------------------------------------------------------------------------------------------------------------------------------------------------------------|---------------------------------|---------------------------|-------|
|                                      |                                                                                                                                                                                                 | DRAWN: C.B                      | N: C.B DATE: AUG. 01/2018 |       |
|                                      |                                                                                                                                                                                                 | CHECKED: DATE:                  |                           |       |
| EDAC INC                             | THESE DRAWINGS AND SPECIFICATIONS ARE THE PROPERTY OF EDAC INC.,AND SHALL NOT BE REPRODUCED,OR COPIED OR USED AS THE BASIS FOR THE MANUFACTURE OR SALE OF APPARATUS WITHOUT WRITTEN PERMISSION. | SCALE: 1:1                      | SHEET 1 OF                | 1     |
| TORONTO, ONTARIO CANADA              |                                                                                                                                                                                                 | DRAWING NUMBER: 621-M09         | -260-GT6                  | ISSUE |
| YOUR CONNECTION TO QUALITY & SERVICE |                                                                                                                                                                                                 | PART NUMBER: 621-M09            | -260-GT6                  | 1     |