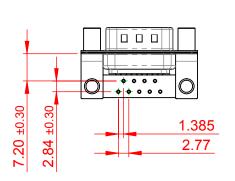

## NOTES:

MATERIAL:

HOUSING: PA6T, UL94V-0 SHELL: STEEL, Sn or Ni PLATED

CONTACT: PRECISION MACHINED COPPER ALLOY SEE ORDERING GUIDE FOR CONTACT PLATING

OPERATING TEMPERATURE: -55°C ~ 125°C

CURRENT RATING: 5A PER CONTACT CONTACT RESISTANCE:  $10m\Omega$  MAX. INSULATOR RESISTANCE:  $5000M\Omega$  min.

**DIELECTRIC** 

WITHSTANDING VOLTAGE: 1000V AC rms

| 621M SERIES D-SUB CONNECTOR          |                                                                                                                                                                                                 | SW REFERENCE NO.: 621M ASSEMBLY |                           |       |
|--------------------------------------|-------------------------------------------------------------------------------------------------------------------------------------------------------------------------------------------------|---------------------------------|---------------------------|-------|
|                                      |                                                                                                                                                                                                 | DRAWN: C.B                      | N: C.B DATE: AUG. 01/2018 |       |
|                                      |                                                                                                                                                                                                 | CHECKED: DATE:                  |                           |       |
| EDAC INC                             | THESE DRAWINGS AND SPECIFICATIONS ARE THE PROPERTY OF EDAC INC.,AND SHALL NOT BE REPRODUCED,OR COPIED OR USED AS THE BASIS FOR THE MANUFACTURE OR SALE OF APPARATUS WITHOUT WRITTEN PERMISSION. | SCALE: 1:1                      | SHEET 1 OF                | 1     |
| TORONTO, ONTARIO CANADA              |                                                                                                                                                                                                 | DRAWING NUMBER: 621-M09         | -260-GT6                  | ISSUE |
| YOUR CONNECTION TO QUALITY & SERVICE |                                                                                                                                                                                                 | PART NUMBER: 621-M09            | -260-GT6                  | 1     |