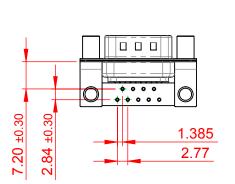

## NOTES:

MATERIAL:

HOUSING: PA6T, UL94V-0 SHELL: STEEL, Sn or Ni PLATED

CONTACT: PRECISION MACHINED COPPER ALLOY SEE ORDERING GUIDE FOR CONTACT PLATING

OPERATING TEMPERATURE: -55°C ~ 125°C

CURRENT RATING: 5A PER CONTACT CONTACT RESISTANCE:  $10m\Omega$  MAX. INSULATOR RESISTANCE:  $5000M\Omega$  min.

**DIELECTRIC** 

WITHSTANDING VOLTAGE: 1000V AC rms

| 621M SERIES D-SUB CONNECTOR                                         |                                                                                                                                    | SW REFERENCE NO.: 621M ASSEMBLY |                     |                    |   |
|---------------------------------------------------------------------|------------------------------------------------------------------------------------------------------------------------------------|---------------------------------|---------------------|--------------------|---|
|                                                                     |                                                                                                                                    | DRAWN: C.B                      |                     | DATE: AUG. 01/2018 |   |
|                                                                     |                                                                                                                                    | CHECKED:                        |                     | DATE:              |   |
| EDAC INC                                                            | THESE DRAWINGS AND SPECIFICATIONS ARE THE PROPERTY OF EDAC INC.,AND SHALL NOT BE REPRODUCED,OR COPIED OR USED AS THE BASIS FOR THE | SCALE: 1:1                      |                     | SHEET 1 OF         | 1 |
| TORONTO, ONTARIO<br>CANADA                                          |                                                                                                                                    | DRAWING NUMBER:                 | 621-M09-            | 1-M09-260-WT6      |   |
| YOUR CONNECTION TO QUALITY & SERVICE MANUFACTURE OR SALE OF APPARAT |                                                                                                                                    | PART NUMBER:                    | ER: 621-M09-260-WT6 |                    | 1 |