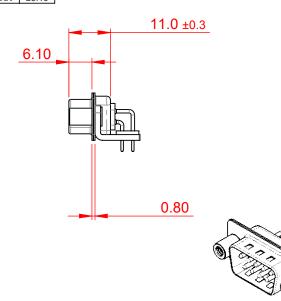

## NOTES:

MATERIAL:

HOUSING: PA6T, UL94V-0 SHELL: STEEL, Sn or Ni PLATED

CONTACT: PRECISION MACHINED COPPER ALLOY SEE ORDERING GUIDE FOR CONTACT PLATING

OPERATING TEMPERATURE: -55°C ~ 125°C

CURRENT RATING: 5A PER CONTACT CONTACT RESISTANCE:  $10m\Omega$  MAX. INSULATOR RESISTANCE:  $5000M\Omega$  min.

**DIELECTRIC** 

WITHSTANDING VOLTAGE: 1000V AC rms

| 621M SERIES D-SUB CONNECTOR                                         |                                                                                                                                    | SW REFERENCE NO.: 621M ASSEMBLY |                     |                    |   |
|---------------------------------------------------------------------|------------------------------------------------------------------------------------------------------------------------------------|---------------------------------|---------------------|--------------------|---|
|                                                                     |                                                                                                                                    | DRAWN: C.B                      |                     | DATE: AUG. 01/2018 |   |
|                                                                     |                                                                                                                                    | CHECKED:                        |                     | DATE:              |   |
| EDAC INC                                                            | THESE DRAWINGS AND SPECIFICATIONS ARE THE PROPERTY OF EDAC INC.,AND SHALL NOT BE REPRODUCED,OR COPIED OR USED AS THE BASIS FOR THE | SCALE: 1:1                      |                     | SHEET 1 OF         | 1 |
| TORONTO, ONTARIO<br>CANADA                                          |                                                                                                                                    | DRAWING NUMBER:                 | 621-M09-            | 1-M09-260-WT6      |   |
| YOUR CONNECTION TO QUALITY & SERVICE MANUFACTURE OR SALE OF APPARAT |                                                                                                                                    | PART NUMBER:                    | ER: 621-M09-260-WT6 |                    | 1 |