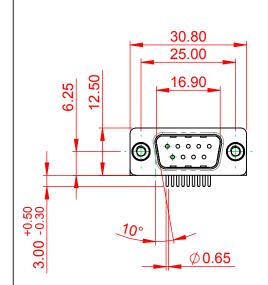

## NOTES:

MATERIAL:

HOUSING: PA6T, UL94V-0 SHELL: STEEL, Sn or Ni PLATED

CONTACT: PRECISION MACHINED COPPER ALLOY SEE ORDERING GUIDE FOR CONTACT PLATING

OPERATING TEMPERATURE: -55°C ~ 125°C

CURRENT RATING: 5A PER CONTACT CONTACT RESISTANCE:  $10m\Omega$  MAX. INSULATOR RESISTANCE:  $5000M\Omega$  min.

**DIELECTRIC** 

WITHSTANDING VOLTAGE: 1000V AC rms

| 621M SERIES D-SUB CONNECTOR                                         |                                                                                                                                    | SW REFERENCE NO.: 621M ASSEMBLY |                     |                    |   |
|---------------------------------------------------------------------|------------------------------------------------------------------------------------------------------------------------------------|---------------------------------|---------------------|--------------------|---|
|                                                                     |                                                                                                                                    | DRAWN: C.B                      |                     | DATE: AUG. 01/2018 |   |
|                                                                     |                                                                                                                                    | CHECKED:                        |                     | DATE:              |   |
| EDAC INC                                                            | THESE DRAWINGS AND SPECIFICATIONS ARE THE PROPERTY OF EDAC INC.,AND SHALL NOT BE REPRODUCED,OR COPIED OR USED AS THE BASIS FOR THE | SCALE: 1:1                      |                     | SHEET 1 OF         | 1 |
| TORONTO, ONTARIO<br>CANADA                                          |                                                                                                                                    | DRAWING NUMBER:                 | 621-M09-            | 1-M09-260-WT6      |   |
| YOUR CONNECTION TO QUALITY & SERVICE MANUFACTURE OR SALE OF APPARAT |                                                                                                                                    | PART NUMBER:                    | ER: 621-M09-260-WT6 |                    | 1 |