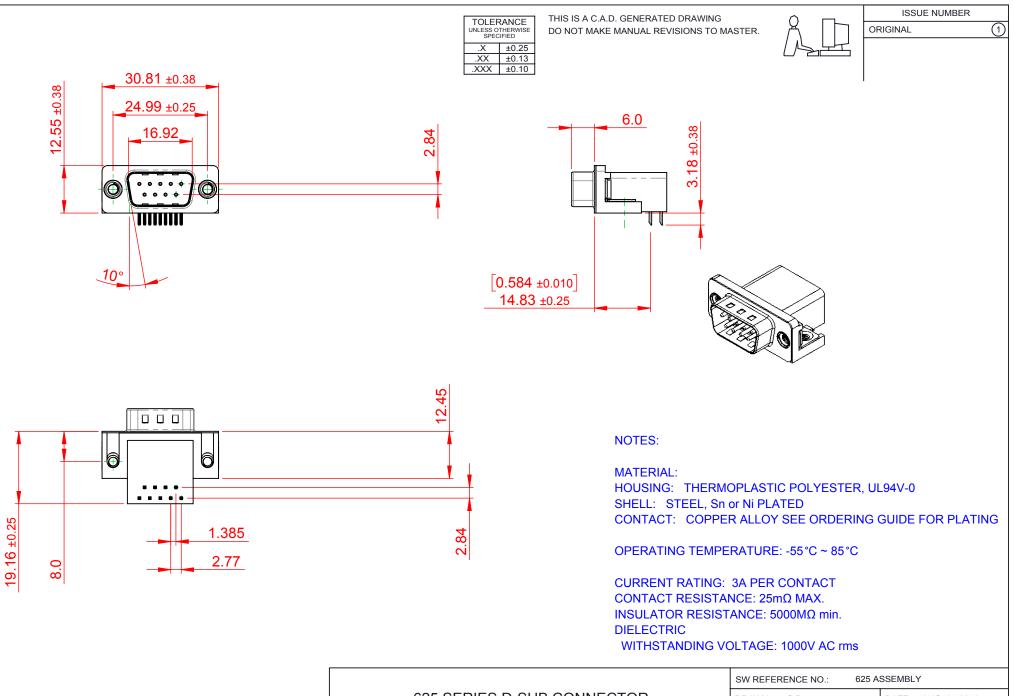

THIS SERIES FULLY CONFORMS TO THE EUROPEAN UNION DIRECTIVES 2011/65/EU FOR RoHS COMPLIANCY.

| 625 SERIES D-SUB (                   | DRAWN: C.B                                                           |                 | DATE: AUG. 01/2018 |         |       |   |
|--------------------------------------|----------------------------------------------------------------------|-----------------|--------------------|---------|-------|---|
|                                      |                                                                      | CHECKED:        |                    | DATE:   |       |   |
| EDAC INC                             | THESE DRAWINGS AND SPECIFICATIONS<br>ARE THE PROPERTY OF EDAC INCAND | SCALE: 1:1      |                    | SHEET   | 1 OF  | 1 |
| TORONTO, ONTARIO<br>CANADA           | SHALL NOT BE REPRODUCED, OR COPIED<br>OR USED AS THE BASIS FOR THE   | DRAWING NUMBER: | 625-009-262-055    |         | ISSUE |   |
| YOUR CONNECTION TO QUALITY & SERVICE | MANUFACTURE OR SALE OF APPARATUS<br>WITHOUT WRITTEN PERMISSION.      | PART NUMBER:    | 625-009-2          | 262-055 |       | 1 |