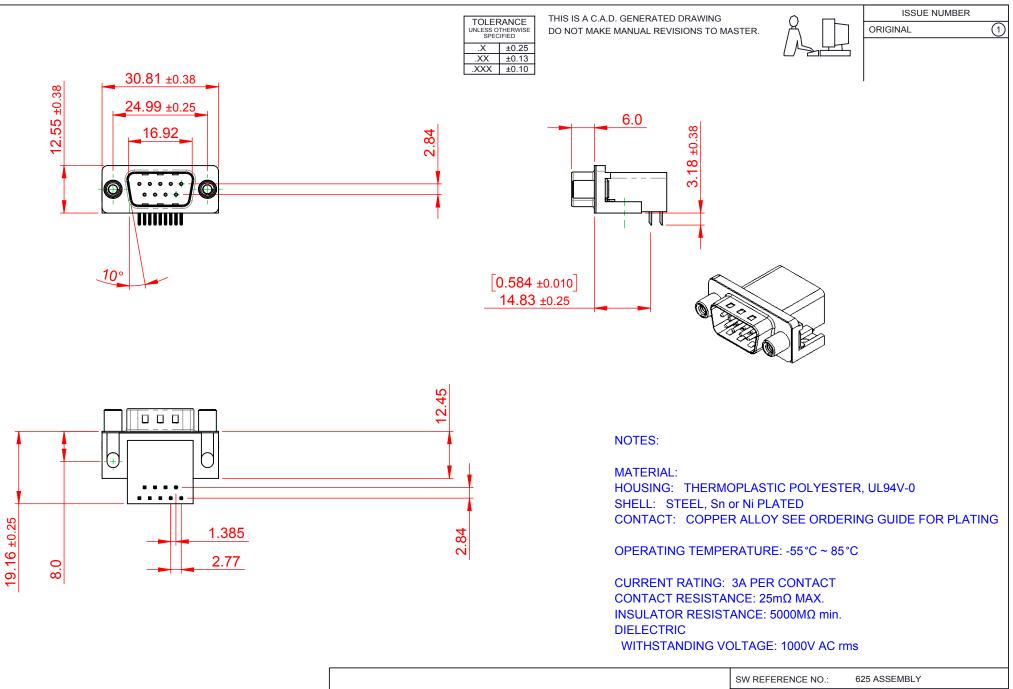

| <b>F</b> #HS |
|--------------|
| COMPLIANT    |

THIS SERIES FULLY CONFORMS TO THE EUROPEAN UNION DIRECTIVES 2011/65/EU FOR RoHS COMPLIANCY.

| 625 SERIES D-SUB CONNECTOR |                            |                                                                        | DRAWN: C.B                      |                       | DATE: AUG. 01/2018 |   |
|----------------------------|----------------------------|------------------------------------------------------------------------|---------------------------------|-----------------------|--------------------|---|
|                            |                            | CHECKED:                                                               |                                 | DATE:                 |                    |   |
| EDAC INC                   |                            | THESE DRAWINGS AND SPECIFICATIONS<br>ARE THE PROPERTY OF EDAC INC.,AND | SCALE: 1:1                      |                       | SHEET 1 OF         | 1 |
|                            | TORONTO, ONTARIO<br>CANADA | SHALL NOT BE REPRODUCED, OR COPIED<br>OR USED AS THE BASIS FOR THE     | DRAWING NUMBER: 625-009-262-500 |                       | ISSUE              |   |
|                            |                            | MANUFACTURE OR SALE OF APPARATUS<br>WITHOUT WRITTEN PERMISSION.        | PART NUMBER:                    | MBER: 625-009-262-500 |                    | 1 |