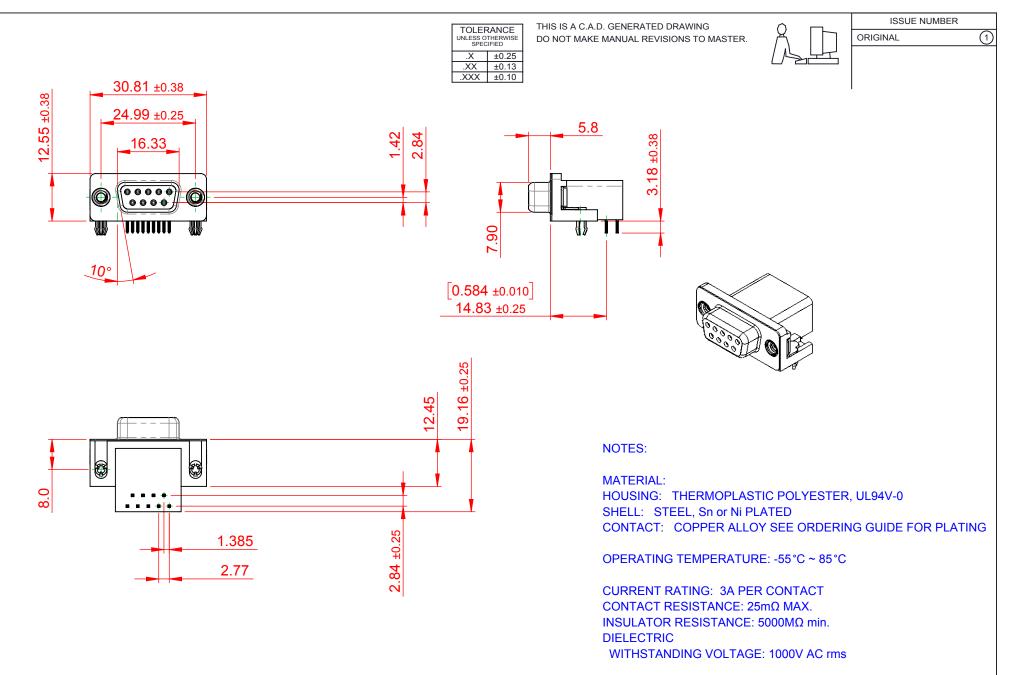

|                                                                                      |                                                                                                                                                                                                                | SW REFERENCE NO.: 626 ASSEMBLY |                 |       |
|--------------------------------------------------------------------------------------|----------------------------------------------------------------------------------------------------------------------------------------------------------------------------------------------------------------|--------------------------------|-----------------|-------|
|                                                                                      |                                                                                                                                                                                                                | DRAWN: C.B                     | DATE: AUG. 01/2 | 018   |
|                                                                                      |                                                                                                                                                                                                                | CHECKED:                       | DATE:           |       |
| EDAGE EDAC INC<br>TORONTO, ONTARIO<br>CANADA<br>YOUR CONNECTION TO QUALITY & SERVICE | THESE DRAWINGS AND SPECIFICATIONS<br>ARE THE PROPERTY OF EDAC INC.,AND<br>SHALL NOT BE REPRODUCED,OR COPIED<br>OR USED AS THE BASIS FOR THE<br>MANUFACTURE OR SALE OF APPARATUS<br>WITHOUT WRITTEN PERMISSION. | SCALE: 1:1                     | SHEET 1 OF      | 1     |
|                                                                                      |                                                                                                                                                                                                                | DRAWING NUMBER: 626            | 6-009-262-041   | ISSUE |
|                                                                                      |                                                                                                                                                                                                                | PART NUMBER: 626               | 6-009-262-041   | 1     |

THIS SERIES FULLY CONFORMS TO THE EUROPEAN UNION DIRECTIVES 2011/65/EU FOR RoHS COMPLIANCY.