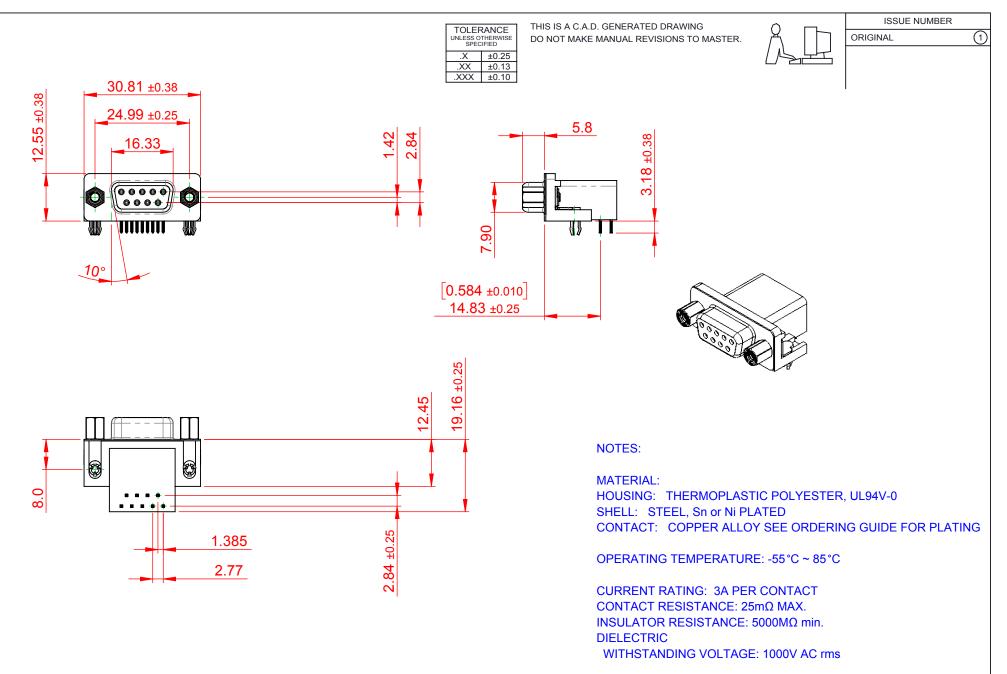

| 626 SERIES D-SUB CONNECTOR                                                     |                                                                                                                                                                                                                | SW REFERENCE NO.: 626 ASSEMBLY |                  |       |
|--------------------------------------------------------------------------------|----------------------------------------------------------------------------------------------------------------------------------------------------------------------------------------------------------------|--------------------------------|------------------|-------|
|                                                                                |                                                                                                                                                                                                                | DRAWN: C.B                     | DATE: AUG. 01/20 | 018   |
|                                                                                |                                                                                                                                                                                                                | CHECKED:                       | DATE:            |       |
| EDAC INC<br>TORONTO, ONTARIO<br>CANADA<br>YOUR CONNECTION TO QUALITY & SERVICE | THESE DRAWINGS AND SPECIFICATIONS<br>ARE THE PROPERTY OF EDAC INC.,AND<br>SHALL NOT BE REPRODUCED,OR COPIED<br>OR USED AS THE BASIS FOR THE<br>MANUFACTURE OR SALE OF APPARATUS<br>WITHOUT WRITTEN PERMISSION. | SCALE: 1:1                     | SHEET 1 OF       | 1     |
|                                                                                |                                                                                                                                                                                                                | DRAWING NUMBER: 626-00         | 9-262-043        | ISSUE |
|                                                                                |                                                                                                                                                                                                                | PART NUMBER: 626-00            | 9-262-043        | 1     |