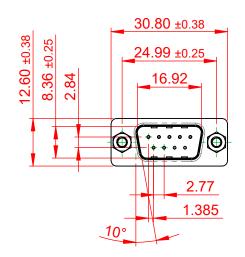

|                                      | 627 SERIES D-SUB CONNECTOR                                                                                                                                                                                     |                                 | SW REFERENCE NO.: 627 ASSEMBLY |       |  |
|--------------------------------------|----------------------------------------------------------------------------------------------------------------------------------------------------------------------------------------------------------------|---------------------------------|--------------------------------|-------|--|
| 627 SERIES D-SUB                     |                                                                                                                                                                                                                |                                 | DATE: AUG. 01/20               | 018   |  |
|                                      |                                                                                                                                                                                                                |                                 | DATE:                          |       |  |
| EDAC INC                             | THESE DRAWINGS AND SPECIFICATIONS<br>ARE THE PROPERTY OF EDAC INC.,AND<br>SHALL NOT BE REPRODUCED,OR COPIED<br>OR USED AS THE BASIS FOR THE<br>MANUFACTURE OR SALE OF APPARATUS<br>WITHOUT WRITTEN PERMISSION. | SCALE: 1:1                      | SHEET 1 OF                     | 1     |  |
| TORONTO, ONTARIO<br>CANADA           |                                                                                                                                                                                                                | DRAWING NUMBER: 627-009-220-343 |                                | ISSUE |  |
| YOUR CONNECTION TO QUALITY & SERVICE |                                                                                                                                                                                                                | PART NUMBER: 627-009-           | 220-343                        | 1     |  |