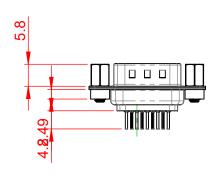

|                                      | 627 SERIES D-SUB CONNECTOR                                                                                                                                                                                     |                                 | SW REFERENCE NO.: 627 ASSEMBLY |       |  |
|--------------------------------------|----------------------------------------------------------------------------------------------------------------------------------------------------------------------------------------------------------------|---------------------------------|--------------------------------|-------|--|
| 627 SERIES D-SUB                     |                                                                                                                                                                                                                |                                 | DATE: AUG. 01/20               | 018   |  |
|                                      |                                                                                                                                                                                                                |                                 | DATE:                          |       |  |
| EDAC INC                             | THESE DRAWINGS AND SPECIFICATIONS<br>ARE THE PROPERTY OF EDAC INC.,AND<br>SHALL NOT BE REPRODUCED,OR COPIED<br>OR USED AS THE BASIS FOR THE<br>MANUFACTURE OR SALE OF APPARATUS<br>WITHOUT WRITTEN PERMISSION. | SCALE: 1:1                      | SHEET 1 OF                     | 1     |  |
| TORONTO, ONTARIO<br>CANADA           |                                                                                                                                                                                                                | DRAWING NUMBER: 627-009-220-343 |                                | ISSUE |  |
| YOUR CONNECTION TO QUALITY & SERVICE |                                                                                                                                                                                                                | PART NUMBER: 627-009-           | 220-343                        | 1     |  |