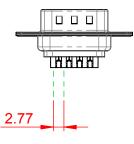

.XX ±0.13 .XXX ±0.10









## 10.9 10.8 6.0



## NOTES:

MATERIAL:

HOUSING: THERMOPLASTIC POLYESTER, UL94V-0 SHELL: STEEL, Sn or Ni PLATED CONTACT: COPPER ALLOY SEE ORDERING GUIDE FOR PLATING

OPERATING TEMPERATURE: -55°C ~ 85°C

CURRENT RATING: 3A PER CONTACT CONTACT RESISTANCE: 25mQ MAX. INSULATOR RESISTANCE: 5000MΩ min. DIELECTRIC WITHSTANDING VOLTAGE: 1000V AC rms

|  | 627 SERIES D-SUB CONNECTOR                                                     |                                                                                                                                                                                                                | SW REFERENCE NO.: 627 ASSEMBLY  |           |                    |   |
|--|--------------------------------------------------------------------------------|