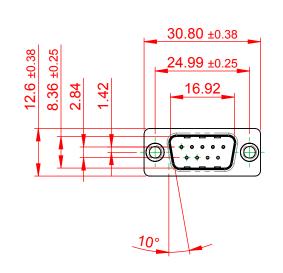

.XX ±0.13 .XXX ±0.10









## 10.9 10.8 6.0



## NOTES:

MATERIAL:

HOUSING: THERMOPLASTIC POLYESTER, UL94V-0 SHELL: STEEL, Sn or Ni PLATED CONTACT: COPPER ALLOY SEE ORDERING GUIDE FOR PLATING

OPERATING TEMPERATURE: -55°C ~ 85°C

CURRENT RATING: 3A PER CONTACT CONTACT RESISTANCE: 25mQ MAX. INSULATOR RESISTANCE: 5000MΩ min. DIELECTRIC WITHSTANDING VOLTAGE: 1000V AC rms

|  | 627 SERIES D-SUB CONNECTOR                                                     |                                                                                                                                                                                                                | SW REFERENCE NO.: 627 ASSEMBLY  |           |                    |   |
|--|-------------------------------------------------------------------------------