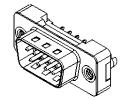

|  | 628 SERIES D-SUB CONNECTOR                                                     |                                                                                                                                                                                                                | SW REFERENCE NO.: 628 ASSEMBLY  |                  |       |
|--|--------------------------------------------------------------------------------|----------------------------------------------------------------------------------------------------------------------------------------------------------------------------------------------------------------|---------------------------------|------------------|-------|
|  |                                                                                |                                                                                                                                                                                                                | DRAWN: C.B                      | DATE: AUG. 01/20 | )18   |
|  |                                                                                |                                                                                                                                                                                                                | CHECKED:                        | DATE:            |       |
|  | EDAC INC<br>TORONTO, ONTARIO<br>CANADA<br>YOUR CONNECTION TO QUALITY & SERVICE | THESE DRAWINGS AND SPECIFICATIONS<br>ARE THE PROPERTY OF EDAC INC.,AND<br>SHALL NOT BE REPRODUCED,OR COPIED<br>OR USED AS THE BASIS FOR THE<br>MANUFACTURE OR SALE OF APPARATUS<br>WITHOUT WRITTEN PERMISSION. | SCALE: 1:1                      | SHEET 1 OF       | 1     |
|  |                                                                                |                                                                                                                                                                                                                | DRAWING NUMBER: 627-009-620-016 |                  | ISSUE |
|  |                                                                                |                                                                                                                                                                                                                | PART NUMBER: 627-009-           | 620-016          | 1     |