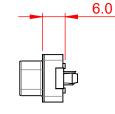

|  | 628 SERIES D-SUB CONNECTOR                                                     |                                                                                                                                                                                                                | SW REFERENCE NO.: 628 ASSEMBLY  |                  |       |
|--|--------------------------------------------------------------------------------|----------------------------------------------------------------------------------------------------------------------------------------------------------------------------------------------------------------|---------------------------------|------------------|-------|
|  |                                                                                |                                                                                                                                                                                                                | DRAWN: C.B                      | DATE: AUG. 01/20 | )18   |
|  |                                                                                |                                                                                                                                                                                                                | CHECKED:                        | DATE:            |       |
|  | EDAC INC<br>TORONTO, ONTARIO<br>CANADA<br>YOUR CONNECTION TO QUALITY & SERVICE | THESE DRAWINGS AND SPECIFICATIONS<br>ARE THE PROPERTY OF EDAC INC.,AND<br>SHALL NOT BE REPRODUCED,OR COPIED<br>OR USED AS THE BASIS FOR THE<br>MANUFACTURE OR SALE OF APPARATUS<br>WITHOUT WRITTEN PERMISSION. | SCALE: 1:1                      | SHEET 1 OF       | 1     |
|  |                                                                                |                                                                                                                                                                                                                | DRAWING NUMBER: 627-009-620-016 |                  | ISSUE |
|  |                                                                                |                                                                                                                                                                                                                | PART NUMBER: 627-009-           | 620-016          | 1     |