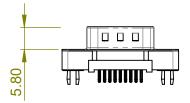

|  | 628 SERIES D-SUB CONNECTOR                                                     |                                                                                                                                                                                                                | SW REFERENCE NO.: 628 ASSEMBLY  |                  |       |
|--|--------------------------------------------------------------------------------|----------------------------------------------------------------------------------------------------------------------------------------------------------------------------------------------------------------|---------------------------------|------------------|-------|
|  |                                                                                |                                                                                                                                                                                                                | DRAWN: C.B                      | DATE: AUG. 01/20 | )18   |
|  |                                                                                |                                                                                                                                                                                                                | CHECKED:                        | DATE:            |       |
|  | EDAC INC<br>TORONTO, ONTARIO<br>CANADA<br>YOUR CONNECTION TO QUALITY & SERVICE | THESE DRAWINGS AND SPECIFICATIONS<br>ARE THE PROPERTY OF EDAC INC.,AND<br>SHALL NOT BE REPRODUCED,OR COPIED<br>OR USED AS THE BASIS FOR THE<br>MANUFACTURE OR SALE OF APPARATUS<br>WITHOUT WRITTEN PERMISSION. | SCALE: 1:1                      | SHEET 1 OF       | 1     |
|  |                                                                                |                                                                                                                                                                                                                | DRAWING NUMBER: 627-009-620-016 |                  | ISSUE |
|  |                                                                                |                                                                                                                                                                                                                | PART NUMBER: 627-009-           | 620-016          | 1     |