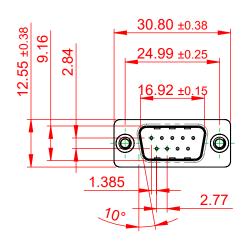

THIS IS A C.A.D. GENERATED DRAWING TOLERANCE UNLESS OTHERWISE SPECIFIED DO NOT MAKE MANUAL REVISIONS TO MASTER.

.X ±0.25 .XX ±0.13 .XXX ±0.10

## NOTES:

MATERIAL:

HOUSING: THERMOPLASTIC POLYESTER, UL94V-0 SHELL: STEEL, NICKEL PLATED CONTACT: COPPER ALLOY, 30µ GOLD PLATED

OPERATING TEMPERATURE: -55°C ~ 85°C

CURRENT RATING: 3A PER CONTACT CONTACT RESISTANCE: 25mQ MAX. INSULATOR RESISTANCE: 5000MΩ min. DIELECTRIC WITHSTANDING VOLTAGE: 1000V AC rms

|  | 628 SERIES D-SUB CONNECTOR                                                     |                                                                                                                                                                                                                | SW REFERENCE NO.: 628 ASSEMBLY  |                  |       |
|--|--------------------------------------------------------------------------------|----------------------------------------------------------------------------------------------------------------------------------------------------------------------------------------------------------------|---------------------------------|------------------|-------|
|  |                                                                                |                                                                                                                                                                                                                | DRAWN: C.B                      | DATE: AUG. 01/20 | )18   |
|  |                                                                                |                                                                                                                                                                                                                | CHECKED:                        | DATE:            |       |
|  | EDAC INC<br>TORONTO, ONTARIO<br>CANADA<br>YOUR CONNECTION TO QUALITY & SERVICE | THESE DRAWINGS AND SPECIFICATIONS<br>ARE THE PROPERTY OF EDAC INC.,AND<br>SHALL NOT BE REPRODUCED,OR COPIED<br>OR USED AS THE BASIS FOR THE<br>MANUFACTURE OR SALE OF APPARATUS<br>WITHOUT WRITTEN PERMISSION. | SCALE: 1:1                      | SHEET 1 OF       | 1     |
|  |                                                                                |                                                                                                                                                                                                                | DRAWING NUMBER: 627-009-620-016 |                  | ISSUE |
|  |                                                                                |                                                                                                                                                                                                                | PART NUMBER: 627-009-           | 620-016          | 1     |