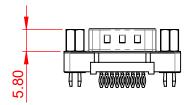

|                                                                                | 628 SERIES D-SUB CONNECTOR                                                                                                                                                                                     |                                 | SW REFERENCE NO.: 628 ASSEMBLY |        |                    |   |  |
|--------------------------------------------------------------------------------|----------------------------------------------------------------------------------------------------------------------------------------------------------------------------------------------------------------|---------------------------------|--------------------------------|--------|--------------------|---|--|
| 628 SERIES D-SUB C                                                             |                                                                                                                                                                                                                |                                 | DRAWN: C.B                     |        | DATE: AUG. 01/2018 |   |  |
|                                                                                |                                                                                                                                                                                                                |                                 |                                | DATE:  |                    |   |  |
| EDAG INC<br>TORONTO, ONTARIO<br>CANADA<br>YOUR CONNECTION TO QUALITY & SERVICE | THESE DRAWINGS AND SPECIFICATIONS<br>ARE THE PROPERTY OF EDAC INC.,AND<br>SHALL NOT BE REPRODUCED,OR COPIED<br>OR USED AS THE BASIS FOR THE<br>MANUFACTURE OR SALE OF APPARATUS<br>WITHOUT WRITTEN PERMISSION. | SCALE: 1:1                      |                                | SHEET  | 1 OF               | 1 |  |
|                                                                                |                                                                                                                                                                                                                | DRAWING NUMBER: 627-009-626-017 |                                |        | ISSUE              |   |  |
|                                                                                |                                                                                                                                                                                                                | PART NUMBER: 6                  | 627-009-6                      | 26-017 |                    | 1 |  |