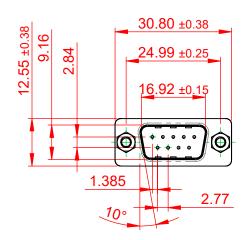

## NOTES:

MATERIAL:

HOUSING: THERMOPLASTIC POLYESTER, UL94V-0 SHELL: STEEL, NICKEL PLATED CONTACT: COPPER ALLOY, 30µ GOLD PLATED

OPERATING TEMPERATURE: -55°C ~ 85°C

CURRENT RATING: 3A PER CONTACT CONTACT RESISTANCE: 25mQ MAX. INSULATOR RESISTANCE: 5000MΩ min. DIELECTRIC WITHSTANDING VOLTAGE: 1000V AC rms

|                                                                                | 628 SERIES D-SUB CONNECTOR                                                                                                                                                                                     |                                 | SW REFERENCE NO.: 628 ASSEMBLY |        |                    |   |  |
|--------------------------------------------------------------------------------|----------------------------------------------------------------------------------------------------------------------------------------------------------------------------------------------------------------|---------------------------------|--------------------------------|--------|--------------------|---|--|
| 628 SERIES D-SUB C                                                             |                                                                                                                                                                                                                |                                 | DRAWN: C.B                     |        | DATE: AUG. 01/2018 |   |  |
|                                                                                |                                                                                                                                                                                                                |                                 |                                | DATE:  |                    |   |  |
| EDAG INC<br>TORONTO, ONTARIO<br>CANADA<br>YOUR CONNECTION TO QUALITY & SERVICE | THESE DRAWINGS AND SPECIFICATIONS<br>ARE THE PROPERTY OF EDAC INC.,AND<br>SHALL NOT BE REPRODUCED,OR COPIED<br>OR USED AS THE BASIS FOR THE<br>MANUFACTURE OR SALE OF APPARATUS<br>WITHOUT WRITTEN PERMISSION. | SCALE: 1:1                      |                                | SHEET  | 1 OF               | 1 |  |
|                                                                                |                                                                                                                                                                                                                | DRAWING NUMBER: 627-009-626-017 |                                |        | ISSUE              |   |  |
|                                                                                |                                                                                                                                                                                                                | PART NUMBER: 6                  | 627-009-6                      | 26-017 |                    | 1 |  |