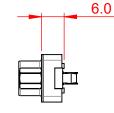

|                                                                                | 628 SERIES D-SUB CONNECTOR                                                                                                                                                                                     |                                 | SW REFERENCE NO.: 628 ASSEMBLY |        |                    |   |  |
|--------------------------------------------------------------------------------|----------------------------------------------------------------------------------------------------------------------------------------------------------------------------------------------------------------|---------------------------------|--------------------------------|--------|--------------------|---|--|
| 628 SERIES D-SUB C                                                             |                                                                                                                                                                                                                |                                 | DRAWN: C.B                     |        | DATE: AUG. 01/2018 |   |  |
|                                                                                |                                                                                                                                                                                                                |                                 |                                | DATE:  |                    |   |  |
| EDAG INC<br>TORONTO, ONTARIO<br>CANADA<br>YOUR CONNECTION TO QUALITY & SERVICE | THESE DRAWINGS AND SPECIFICATIONS<br>ARE THE PROPERTY OF EDAC INC.,AND<br>SHALL NOT BE REPRODUCED,OR COPIED<br>OR USED AS THE BASIS FOR THE<br>MANUFACTURE OR SALE OF APPARATUS<br>WITHOUT WRITTEN PERMISSION. | SCALE: 1:1                      |                                | SHEET  | 1 OF               | 1 |  |
|                                                                                |                                                                                                                                                                                                                | DRAWING NUMBER: 627-009-626-017 |                                |        | ISSUE              |   |  |
|                                                                                |                                                                                                                                                                                                                | PART NUMBER: 6                  | 627-009-6                      | 26-017 |                    | 1 |  |