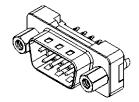

|                                                                                | 628 SERIES D-SUB CONNECTOR                                                                                                                                                                                     |                                 | SW REFERENCE NO.: 628 ASSEMBLY |        |                    |   |  |
|--------------------------------------------------------------------------------|----------------------------------------------------------------------------------------------------------------------------------------------------------------------------------------------------------------|---------------------------------|--------------------------------|--------|--------------------|---|--|
| 628 SERIES D-SUB C                                                             |                                                                                                                                                                                                                |                                 | DRAWN: C.B                     |        | DATE: AUG. 01/2018 |   |  |
|                                                                                |                                                                                                                                                                                                                |                                 |                                | DATE:  |                    |   |  |
| EDAG INC<br>TORONTO, ONTARIO<br>CANADA<br>YOUR CONNECTION TO QUALITY & SERVICE | THESE DRAWINGS AND SPECIFICATIONS<br>ARE THE PROPERTY OF EDAC INC.,AND<br>SHALL NOT BE REPRODUCED,OR COPIED<br>OR USED AS THE BASIS FOR THE<br>MANUFACTURE OR SALE OF APPARATUS<br>WITHOUT WRITTEN PERMISSION. | SCALE: 1:1                      |                                | SHEET  | 1 OF               | 1 |  |
|                                                                                |                                                                                                                                                                                                                | DRAWING NUMBER: 627-009-626-017 |                                |        | ISSUE              |   |  |
|                                                                                |                                                                                                                                                                                                                | PART NUMBER: 6                  | 627-009-6                      | 26-017 |                    | 1 |  |