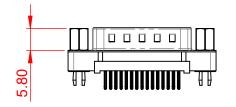

| 628 SERIES D-SUB CONNECTOR            |                                                                                                                                                                                                                | SW REFERENCE NO.: 628 ASSEMBLY  |                 |       |
|---------------------------------------|----------------------------------------------------------------------------------------------------------------------------------------------------------------------------------------------------------------|---------------------------------|-----------------|-------|
|                                       |                                                                                                                                                                                                                | DRAWN: C.B                      | DATE: AUG. 01/2 | 018   |
|                                       |                                                                                                                                                                                                                | CHECKED:                        | DATE:           |       |
| EDAC INC                              | THESE DRAWINGS AND SPECIFICATIONS<br>ARE THE PROPERTY OF EDAC INC.,AND<br>SHALL NOT BE REPRODUCED,OR COPIED<br>OR USED AS THE BASIS FOR THE<br>MANUFACTURE OR SALE OF APPARATUS<br>WITHOUT WRITTEN PERMISSION. | SCALE: 1:1                      | SHEET 1 OF      | 1     |
| EDACINC<br>TORONTO, ONTARIO<br>CANADA |                                                                                                                                                                                                                | DRAWING NUMBER: 627-015-224-017 |                 | ISSUE |
| YOUR CONNECTION TO QUALITY & SERVICE  |                                                                                                                                                                                                                | PART NUMBER: 627-07             | 5-224-017       | 1     |