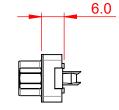

| 628 SERIES D-SUB CONNECTOR            |                                                                                                                                                                                                                | SW REFERENCE NO.: 628 ASSEMBLY  |                 |       |
|---------------------------------------|----------------------------------------------------------------------------------------------------------------------------------------------------------------------------------------------------------------|---------------------------------|-----------------|-------|
|                                       |                                                                                                                                                                                                                | DRAWN: C.B                      | DATE: AUG. 01/2 | 018   |
|                                       |                                                                                                                                                                                                                | CHECKED:                        | DATE:           |       |
| EDAC INC                              | THESE DRAWINGS AND SPECIFICATIONS<br>ARE THE PROPERTY OF EDAC INC.,AND<br>SHALL NOT BE REPRODUCED,OR COPIED<br>OR USED AS THE BASIS FOR THE<br>MANUFACTURE OR SALE OF APPARATUS<br>WITHOUT WRITTEN PERMISSION. | SCALE: 1:1                      | SHEET 1 OF      | 1     |
| EDACINC<br>TORONTO, ONTARIO<br>CANADA |                                                                                                                                                                                                                | DRAWING NUMBER: 627-015-224-017 |                 | ISSUE |
| YOUR CONNECTION TO QUALITY & SERVICE  |                                                                                                                                                                                                                | PART NUMBER: 627-07             | 5-224-017       | 1     |