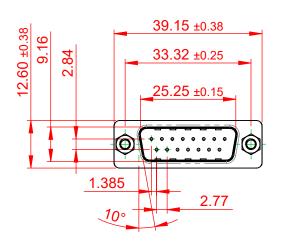

| 628 SERIES D-SUB CONNECTOR            |                                                                                                                                                                                                                | SW REFERENCE NO.: 628 ASSEMBLY  |                 |       |
|---------------------------------------|----------------------------------------------------------------------------------------------------------------------------------------------------------------------------------------------------------------|---------------------------------|-----------------|-------|
|                                       |                                                                                                                                                                                                                | DRAWN: C.B                      | DATE: AUG. 01/2 | 018   |
|                                       |                                                                                                                                                                                                                | CHECKED:                        | DATE:           |       |
| EDAC INC                              | THESE DRAWINGS AND SPECIFICATIONS<br>ARE THE PROPERTY OF EDAC INC.,AND<br>SHALL NOT BE REPRODUCED,OR COPIED<br>OR USED AS THE BASIS FOR THE<br>MANUFACTURE OR SALE OF APPARATUS<br>WITHOUT WRITTEN PERMISSION. | SCALE: 1:1                      | SHEET 1 OF      | 1     |
| EDACINC<br>TORONTO, ONTARIO<br>CANADA |                                                                                                                                                                                                                | DRAWING NUMBER: 627-015-224-017 |                 | ISSUE |
| YOUR CONNECTION TO QUALITY & SERVICE  |                                                                                                                                                                                                                | PART NUMBER: 627-07             | 5-224-017       | 1     |