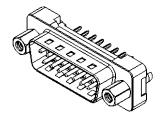

| 628 SERIES D-SUB CONNECTOR            |                                                                                                                                                                                                                | SW REFERENCE NO.: 628 ASSEMBLY  |                 |       |
|---------------------------------------|----------------------------------------------------------------------------------------------------------------------------------------------------------------------------------------------------------------|---------------------------------|-----------------|-------|
|                                       |                                                                                                                                                                                                                | DRAWN: C.B                      | DATE: AUG. 01/2 | 018   |
|                                       |                                                                                                                                                                                                                | CHECKED:                        | DATE:           |       |
| EDAC INC                              | THESE DRAWINGS AND SPECIFICATIONS<br>ARE THE PROPERTY OF EDAC INC.,AND<br>SHALL NOT BE REPRODUCED,OR COPIED<br>OR USED AS THE BASIS FOR THE<br>MANUFACTURE OR SALE OF APPARATUS<br>WITHOUT WRITTEN PERMISSION. | SCALE: 1:1                      | SHEET 1 OF      | 1     |
| EDACINC<br>TORONTO, ONTARIO<br>CANADA |                                                                                                                                                                                                                | DRAWING NUMBER: 627-015-224-017 |                 | ISSUE |
| YOUR CONNECTION TO QUALITY & SERVICE  |                                                                                                                                                                                                                | PART NUMBER: 627-07             | 5-224-017       | 1     |