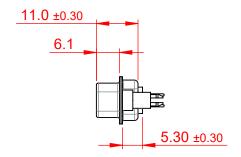

| SW REFERENCE NO.: 627 ASSEMBLY  |                    |
|---------------------------------|--------------------|
| DRAWN: C.B                      | DATE: AUG. 01/2018 |
| CHECKED:                        | DATE:              |
| SCALE: 1:1                      | SHEET 1 OF 1       |
| DRAWING NUMBER: 627-M09-220-GT5 |                    |

627-M09-220-GT5