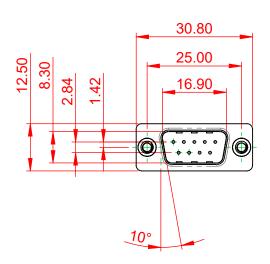

| SW REFERENCE NO.: 627 ASSEMBLY  |                    |
|---------------------------------|--------------------|
| DRAWN: C.B                      | DATE: AUG. 01/2018 |
| CHECKED:                        | DATE:              |
| SCALE: 1:1                      | SHEET 1 OF 1       |
| DRAWING NUMBER: 627-M09-220-GT5 |                    |

627-M09-220-GT5