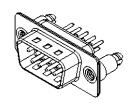

| SW REFERENCE NO.: 627 ASSEMBLY  |                    |
|---------------------------------|--------------------|
| DRAWN: C.B                      | DATE: AUG. 01/2018 |
| CHECKED:                        | DATE:              |
| SCALE: 1:1                      | SHEET 1 OF 1       |
| DRAWING NUMBER: 627-M09-220-GT5 |                    |

627-M09-220-GT5