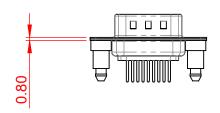

| SW REFERENCE NO.: 627 ASSEMBLY  |                    |
|---------------------------------|--------------------|
| DRAWN: C.B                      | DATE: AUG. 01/2018 |
| CHECKED:                        | DATE:              |
| SCALE: 1:1                      | SHEET 1 OF 1       |
| DRAWING NUMBER: 627-M09-220-GT5 |                    |

627-M09-220-GT5