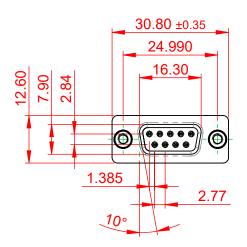

THIS IS A C.A.D. GENERATED DRAWING DO NOT MAKE MANUAL REVISIONS TO MASTER.

ISSUE NUMBER ORIGINAL

## NOTES:

MATERIAL:

HOUSING: THERMOPLASTIC POLYESTER, UL94V-0

SHELL: STEEL, NICKEL PLATED

CONTACT: COPPER ALLOY, GOLD FLASH PLATED

OPERATING TEMPERATURE: -55°C to +85°C

**CURRENT RATING: 3A PER CONTACT** CONTACT RESISTANCE: 25mΩ MAX. INSULATOR RESISTANCE:  $5000M\Omega$  min.

**DIELECTRIC** 

WITHSTANDING VOLTAGE: 1000V AC rms

## THIS SERIES FULLY CONFORMS TO THE EUROPEAN UNION DIRECTIVES 2011/65/EU FOR RoHS COMPLIANCY.

EDAC INC TORONTO, ONTARIO CANADA

| SW REFERENCE NO.: 628 ASSEMBLY  |                    |
|---------------------------------|--------------------|
| DRAWN: C.B                      | DATE: AUG. 01/2018 |
| CHECKED:                        | DATE:              |
| SCALE: 1:1                      | SHEET 1 OF 1       |
| DRAWING NUMBER: 628-009-220-048 |                    |