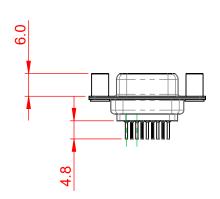

THIS IS A C.A.D. GENERATED DRAWING DO NOT MAKE MANUAL REVISIONS TO MASTER.

ISSUE NUMBER ORIGINAL

## NOTES:

MATERIAL:

HOUSING: THERMOPLASTIC POLYESTER, UL94V-0

SHELL: STEEL, NICKEL PLATED

CONTACT: COPPER ALLOY, GOLD FLASH PLATED

OPERATING TEMPERATURE: -55°C to +85°C

**CURRENT RATING: 3A PER CONTACT** CONTACT RESISTANCE: 25mΩ MAX. INSULATOR RESISTANCE:  $5000M\Omega$  min.

**DIELECTRIC** 

WITHSTANDING VOLTAGE: 1000V AC rms

## THIS SERIES FULLY CONFORMS TO THE EUROPEAN UNION DIRECTIVES 2011/65/EU FOR RoHS COMPLIANCY.

EDAC INC TORONTO, ONTARIO CANADA

| SW REFERENCE NO.: 628 ASSEMBLY  |                    |
|---------------------------------|--------------------|
| DRAWN: C.B                      | DATE: AUG. 01/2018 |
| CHECKED:                        | DATE:              |
| SCALE: 1:1                      | SHEET 1 OF 1       |
| DRAWING NUMBER: 628-009-220-048 |                    |