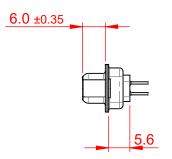

THIS IS A C.A.D. GENERATED DRAWING DO NOT MAKE MANUAL REVISIONS TO MASTER.

ISSUE NUMBER ORIGINAL

## NOTES:

MATERIAL:

HOUSING: THERMOPLASTIC POLYESTER, UL94V-0

SHELL: STEEL, NICKEL PLATED

CONTACT: COPPER ALLOY, GOLD FLASH PLATED

OPERATING TEMPERATURE: -55°C to +85°C

**CURRENT RATING: 3A PER CONTACT** CONTACT RESISTANCE: 25mΩ MAX. INSULATOR RESISTANCE:  $5000M\Omega$  min.

**DIELECTRIC** 

WITHSTANDING VOLTAGE: 1000V AC rms

## THIS SERIES FULLY CONFORMS TO THE EUROPEAN UNION DIRECTIVES 2011/65/EU FOR RoHS COMPLIANCY.

EDAC INC TORONTO, ONTARIO CANADA

| SW REFERENCE NO.: 628 ASSEMBLY  |                    |
|---------------------------------|--------------------|
| DRAWN: C.B                      | DATE: AUG. 01/2018 |
| CHECKED:                        | DATE:              |
| SCALE: 1:1                      | SHEET 1 OF 1       |
| DRAWING NUMBER: 628-009-220-048 |                    |