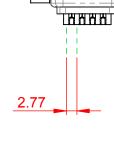

|  | 628 SERIES D-SUB CONNECTOR                                                     |                                                                                                                                                                                                                | SW REFERENCE NO.: 628 ASSEMBLY  |                 |       |
|--|--------------------------------------------------------------------------------|----------------------------------------------------------------------------------------------------------------------------------------------------------------------------------------------------------------|---------------------------------|-----------------|-------|
|  |                                                                                |                                                                                                                                                                                                                | DRAWN: C.B                      | DATE: AUG. 01/2 | 018   |
|  |                                                                                |                                                                                                                                                                                                                | CHECKED:                        | DATE:           |       |
|  | EDAC INC<br>TORONTO, ONTARIO<br>CANADA<br>YOUR CONNECTION TO QUALITY & SERVICE | THESE DRAWINGS AND SPECIFICATIONS<br>ARE THE PROPERTY OF EDAC INC.,AND<br>SHALL NOT BE REPRODUCED,OR COPIED<br>OR USED AS THE BASIS FOR THE<br>MANUFACTURE OR SALE OF APPARATUS<br>WITHOUT WRITTEN PERMISSION. | SCALE: 1:1                      | SHEET 1 OF      | 1     |
|  |                                                                                |                                                                                                                                                                                                                | DRAWING NUMBER: 628-009-222-542 |                 | ISSUE |
|  |                                                                                |                                                                                                                                                                                                                | PART NUMBER: 628-00             | 9-222-542       | 1     |