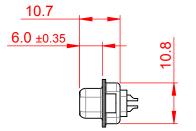

|  | 628 SERIES D-SUB CONNECTOR                                                     |                                                                                                                                                                                                                | SW REFERENCE NO.: 628 ASSEMBLY  |                 |       |
|--|--------------------------------------------------------------------------------|----------------------------------------------------------------------------------------------------------------------------------------------------------------------------------------------------------------|---------------------------------|-----------------|-------|
|  |                                                                                |                                                                                                                                                                                                                | DRAWN: C.B                      | DATE: AUG. 01/2 | 018   |
|  |                                                                                |                                                                                                                                                                                                                | CHECKED:                        | DATE:           |       |
|  | EDAC INC<br>TORONTO, ONTARIO<br>CANADA<br>YOUR CONNECTION TO QUALITY & SERVICE | THESE DRAWINGS AND SPECIFICATIONS<br>ARE THE PROPERTY OF EDAC INC.,AND<br>SHALL NOT BE REPRODUCED,OR COPIED<br>OR USED AS THE BASIS FOR THE<br>MANUFACTURE OR SALE OF APPARATUS<br>WITHOUT WRITTEN PERMISSION. | SCALE: 1:1                      | SHEET 1 OF      | 1     |
|  |                                                                                |                                                                                                                                                                                                                | DRAWING NUMBER: 628-009-222-542 |                 | ISSUE |
|  |                                                                                |                                                                                                                                                                                                                | PART NUMBER: 628-00             | 9-222-542       | 1     |