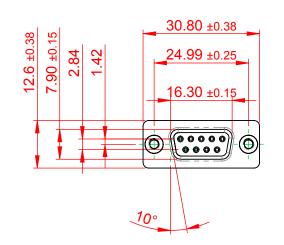

|  | 628 SERIES D-SUB CONNECTOR                                                     |                                                                                                                                                                                                                | SW REFERENCE NO.: 628 ASSEMBLY  |                 |       |
|--|--------------------------------------------------------------------------------|----------------------------------------------------------------------------------------------------------------------------------------------------------------------------------------------------------------|---------------------------------|-----------------|-------|
|  |                                                                                |                                                                                                                                                                                                                | DRAWN: C.B                      | DATE: AUG. 01/2 | 018   |
|  |                                                                                |                                                                                                                                                                                                                | CHECKED:                        | DATE:           |       |
|  | EDAC INC<br>TORONTO, ONTARIO<br>CANADA<br>YOUR CONNECTION TO QUALITY & SERVICE | THESE DRAWINGS AND SPECIFICATIONS<br>ARE THE PROPERTY OF EDAC INC.,AND<br>SHALL NOT BE REPRODUCED,OR COPIED<br>OR USED AS THE BASIS FOR THE<br>MANUFACTURE OR SALE OF APPARATUS<br>WITHOUT WRITTEN PERMISSION. | SCALE: 1:1                      | SHEET 1 OF      | 1     |
|  |                                                                                |                                                                                                                                                                                                                | DRAWING NUMBER: 628-009-222-542 |                 | ISSUE |
|  |                                                                                |                                                                                                                                                                                                                | PART NUMBER: 628-00             | 9-222-542       | 1     |