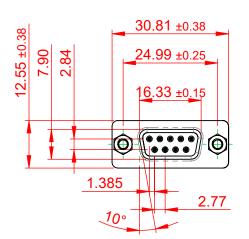

TOLERANCE UNLESS OTHERWISE SPECIFIED DO NOT MAKE MANUAL REVISIONS TO MASTER.

 .X
 ±0.25

 .XX
 ±0.13

 .XXX
 ±0.10

| 628 SERIES D-SUB CONNECTOR                                                     |                                                                                                                                                                                                                | SW REFERENCE NO.: 628 ASSEMBLY |                 |       |
|--------------------------------------------------------------------------------|----------------------------------------------------------------------------------------------------------------------------------------------------------------------------------------------------------------|--------------------------------|-----------------|-------|
|                                                                                |                                                                                                                                                                                                                | DRAWN: C.B                     | DATE: AUG. 01/2 | 018   |
|                                                                                |                                                                                                                                                                                                                | CHECKED:                       | DATE:           |       |
| EDAC INC<br>TORONTO, ONTARIO<br>CANADA<br>YOUR CONNECTION TO QUALITY & SERVICE | THESE DRAWINGS AND SPECIFICATIONS<br>ARE THE PROPERTY OF EDAC INC.,AND<br>SHALL NOT BE REPRODUCED,OR COPIED<br>OR USED AS THE BASIS FOR THE<br>MANUFACTURE OR SALE OF APPARATUS<br>WITHOUT WRITTEN PERMISSION. | SCALE: 1:1                     | SHEET 1 OF      | 1     |
|                                                                                |                                                                                                                                                                                                                | DRAWING NUMBER: 628-00         | 9-224-017       | ISSUE |
|                                                                                |                                                                                                                                                                                                                | PART NUMBER: 628-00            | 9-224-017       | 1     |