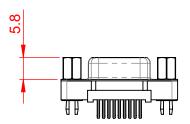

TOLERANCE UNLESS OTHERWISE SPECIFIED DO NOT MAKE MANUAL REVISIONS TO MASTER.

 .X
 ±0.25

 .XX
 ±0.13

 .XXX
 ±0.10

| 628 SERIES D-SUB CONNECTOR                                                     |                                                                                                                                                                                                                | SW REFERENCE NO.: 628 ASSEMBLY |                 |       |
|--------------------------------------------------------------------------------|----------------------------------------------------------------------------------------------------------------------------------------------------------------------------------------------------------------|--------------------------------|-----------------|-------|
|                                                                                |                                                                                                                                                                                                                | DRAWN: C.B                     | DATE: AUG. 01/2 | 018   |
|                                                                                |                                                                                                                                                                                                                | CHECKED:                       | DATE:           |       |
| EDAC INC<br>TORONTO, ONTARIO<br>CANADA<br>YOUR CONNECTION TO QUALITY & SERVICE | THESE DRAWINGS AND SPECIFICATIONS<br>ARE THE PROPERTY OF EDAC INC.,AND<br>SHALL NOT BE REPRODUCED,OR COPIED<br>OR USED AS THE BASIS FOR THE<br>MANUFACTURE OR SALE OF APPARATUS<br>WITHOUT WRITTEN PERMISSION. | SCALE: 1:1                     | SHEET 1 OF      | 1     |
|                                                                                |                                                                                                                                                                                                                | DRAWING NUMBER: 628-00         | 9-224-017       | ISSUE |
|                                                                                |                                                                                                                                                                                                                | PART NUMBER: 628-00            | 9-224-017       | 1     |