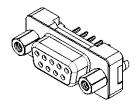

| 628 SERIES D-SUB CONNECTOR                                                     |                                                                                                                                                                                                                | SW REFERENCE NO.: 628 ASSEMBLY |                 |       |
|--------------------------------------------------------------------------------|----------------------------------------------------------------------------------------------------------------------------------------------------------------------------------------------------------------|--------------------------------|-----------------|-------|
|                                                                                |                                                                                                                                                                                                                | DRAWN: C.B                     | DATE: AUG. 01/2 | 018   |
|                                                                                |                                                                                                                                                                                                                | CHECKED:                       | DATE:           |       |
| EDAC INC<br>TORONTO, ONTARIO<br>CANADA<br>YOUR CONNECTION TO QUALITY & SERVICE | THESE DRAWINGS AND SPECIFICATIONS<br>ARE THE PROPERTY OF EDAC INC.,AND<br>SHALL NOT BE REPRODUCED,OR COPIED<br>OR USED AS THE BASIS FOR THE<br>MANUFACTURE OR SALE OF APPARATUS<br>WITHOUT WRITTEN PERMISSION. | SCALE: 1:1                     | SHEET 1 OF      | 1     |
|                                                                                |                                                                                                                                                                                                                | DRAWING NUMBER: 628-00         | 9-224-017       | ISSUE |
|                                                                                |                                                                                                                                                                                                                | PART NUMBER: 628-00            | 9-224-017       | 1     |