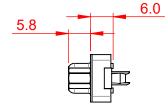

TOLERANCE UNLESS OTHERWISE SPECIFIED DO NOT MAKE MANUAL REVISIONS TO MASTER.

 .X
 ±0.25

 .XX
 ±0.13

 .XXX
 ±0.10

| 628 SERIES D-SUB CONNECTOR                                                     |                                                                                                                                                                                                                | SW REFERENCE NO.: 628 ASSEMBLY |                 |       |
|--------------------------------------------------------------------------------|----------------------------------------------------------------------------------------------------------------------------------------------------------------------------------------------------------------|--------------------------------|-----------------|-------|
|                                                                                |                                                                                                                                                                                                                | DRAWN: C.B                     | DATE: AUG. 01/2 | 018   |
|                                                                                |                                                                                                                                                                                                                | CHECKED:                       | DATE:           |       |
| EDAC INC<br>TORONTO, ONTARIO<br>CANADA<br>YOUR CONNECTION TO QUALITY & SERVICE | THESE DRAWINGS AND SPECIFICATIONS<br>ARE THE PROPERTY OF EDAC INC.,AND<br>SHALL NOT BE REPRODUCED,OR COPIED<br>OR USED AS THE BASIS FOR THE<br>MANUFACTURE OR SALE OF APPARATUS<br>WITHOUT WRITTEN PERMISSION. | SCALE: 1:1                     | SHEET 1 OF      | 1     |
|                                                                                |                                                                                                                                                                                                                | DRAWING NUMBER: 628-00         | 9-224-017       | ISSUE |
|                                                                                |                                                                                                                                                                                                                | PART NUMBER: 628-00            | 9-224-017       | 1     |