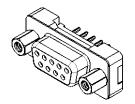

## NOTES:

MATERIAL:

HOUSING: THERMOPLASTIC POLYESTER, UL94V-0 SHELL: STEEL, NICKEL PLATED CONTACT: COPPER ALLOY, 15µ GOLD PLATED

OPERATING TEMPERATURE: -55°C ~ 85°C

CURRENT RATING: 3A PER CONTACT CONTACT RESISTANCE: 25mQ MAX. INSULATOR RESISTANCE: 5000MΩ min. DIELECTRIC WITHSTANDING VOLTAGE: 1000V AC rms