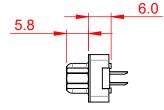

## NOTES:

MATERIAL:

HOUSING: THERMOPLASTIC POLYESTER, UL94V-0 SHELL: STEEL, NICKEL PLATED CONTACT: COPPER ALLOY, 15µ GOLD PLATED

OPERATING TEMPERATURE: -55°C ~ 85°C

CURRENT RATING: 3A PER CONTACT CONTACT RESISTANCE: 25mQ MAX. INSULATOR RESISTANCE: 5000MΩ min. DIELECTRIC WITHSTANDING VOLTAGE: 1000V AC rms