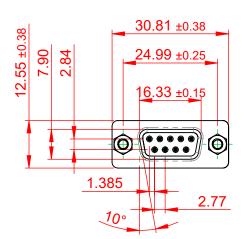

## NOTES:

MATERIAL:

HOUSING: THERMOPLASTIC POLYESTER, UL94V-0 SHELL: STEEL, NICKEL PLATED CONTACT: COPPER ALLOY, 15µ GOLD PLATED

OPERATING TEMPERATURE: -55°C ~ 85°C

CURRENT RATING: 3A PER CONTACT CONTACT RESISTANCE: 25mQ MAX. INSULATOR RESISTANCE: 5000MΩ min. DIELECTRIC WITHSTANDING VOLTAGE: 1000V AC rms