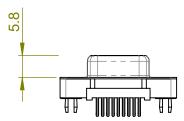

|  | 628 SERIES D-SUB CONNECTOR                                                     |                                                                                                                                                                                                                | SW REFERENCE NO.: 628 ASSEMBLY |                  |       |
|--|--------------------------------------------------------------------------------|----------------------------------------------------------------------------------------------------------------------------------------------------------------------------------------------------------------|--------------------------------|------------------|-------|
|  |                                                                                |                                                                                                                                                                                                                | DRAWN: C.B                     | DATE: AUG. 01/20 | 018   |
|  |                                                                                |                                                                                                                                                                                                                | CHECKED:                       | DATE:            |       |
|  | EDAC INC<br>TORONTO, ONTARIO<br>CANADA<br>YOUR CONNECTION TO QUALITY & SERVICE | THESE DRAWINGS AND SPECIFICATIONS<br>ARE THE PROPERTY OF EDAC INC.,AND<br>SHALL NOT BE REPRODUCED,OR COPIED<br>OR USED AS THE BASIS FOR THE<br>MANUFACTURE OR SALE OF APPARATUS<br>WITHOUT WRITTEN PERMISSION. | SCALE: 1:1                     | SHEET 1 OF       | 1     |
|  |                                                                                |                                                                                                                                                                                                                | DRAWING NUMBER: 628-009        | -324-016         | ISSUE |
|  |                                                                                |                                                                                                                                                                                                                | PART NUMBER: 628-009           | -324-016         | 1     |