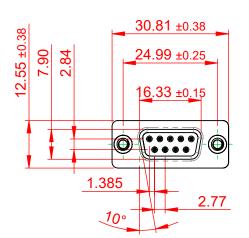

## NOTES:

MATERIAL:

HOUSING: THERMOPLASTIC POLYESTER, UL94V-0 SHELL: STEEL, NICKEL PLATED CONTACT: COPPER ALLOY, 15µ GOLD PLATED

OPERATING TEMPERATURE: -55°C ~ 85°C

CURRENT RATING: 3A PER CONTACT CONTACT RESISTANCE: 25mQ MAX. INSULATOR RESISTANCE: 5000MΩ min. DIELECTRIC WITHSTANDING VOLTAGE: 1000V AC rms