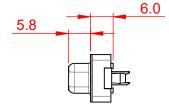

## NOTES:

MATERIAL:

HOUSING: THERMOPLASTIC POLYESTER, UL94V-0 SHELL: STEEL, NICKEL PLATED CONTACT: COPPER ALLOY, 15µ GOLD PLATED

OPERATING TEMPERATURE: -55°C ~ 85°C

CURRENT RATING: 3A PER CONTACT CONTACT RESISTANCE: 25mQ MAX. INSULATOR RESISTANCE: 5000MΩ min. DIELECTRIC WITHSTANDING VOLTAGE: 1000V AC rms