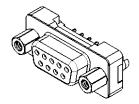

|  | 628 SERIES D-SUB CONNECTOR                                                     |                                                                                                                                                                                                                | SW REFERENCE NO.: 628 ASSEMBLY  |                  |       |
|--|--------------------------------------------------------------------------------|----------------------------------------------------------------------------------------------------------------------------------------------------------------------------------------------------------------|---------------------------------|------------------|-------|
|  |                                                                                |                                                                                                                                                                                                                | DRAWN: C.B                      | DATE: AUG. 01/20 | )18   |
|  |                                                                                |                                                                                                                                                                                                                | CHECKED:                        | DATE:            |       |
|  | EDAC INC<br>TORONTO, ONTARIO<br>CANADA<br>YOUR CONNECTION TO QUALITY & SERVICE | THESE DRAWINGS AND SPECIFICATIONS<br>ARE THE PROPERTY OF EDAC INC.,AND<br>SHALL NOT BE REPRODUCED,OR COPIED<br>OR USED AS THE BASIS FOR THE<br>MANUFACTURE OR SALE OF APPARATUS<br>WITHOUT WRITTEN PERMISSION. | SCALE: 1:1                      | SHEET 1 OF       | 1     |
|  |                                                                                |                                                                                                                                                                                                                | DRAWING NUMBER: 628-009-620-017 |                  | ISSUE |
|  |                                                                                |                                                                                                                                                                                                                | PART NUMBER: 628-009-           | 620-017          | 1     |