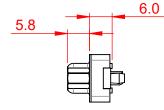

|  | 628 SERIES D-SUB CONNECTOR                                                     |                                                                                                                                                                                                                | SW REFERENCE NO.: 628 ASSEMBLY  |                  |       |
|--|--------------------------------------------------------------------------------|----------------------------------------------------------------------------------------------------------------------------------------------------------------------------------------------------------------|---------------------------------|------------------|-------|
|  |                                                                                |                                                                                                                                                                                                                | DRAWN: C.B                      | DATE: AUG. 01/20 | )18   |
|  |                                                                                |                                                                                                                                                                                                                | CHECKED:                        | DATE:            |       |
|  | EDAC INC<br>TORONTO, ONTARIO<br>CANADA<br>YOUR CONNECTION TO QUALITY & SERVICE | THESE DRAWINGS AND SPECIFICATIONS<br>ARE THE PROPERTY OF EDAC INC.,AND<br>SHALL NOT BE REPRODUCED,OR COPIED<br>OR USED AS THE BASIS FOR THE<br>MANUFACTURE OR SALE OF APPARATUS<br>WITHOUT WRITTEN PERMISSION. | SCALE: 1:1                      | SHEET 1 OF       | 1     |
|  |                                                                                |                                                                                                                                                                                                                | DRAWING NUMBER: 628-009-620-017 |                  | ISSUE |
|  |                                                                                |                                                                                                                                                                                                                | PART NUMBER: 628-009-           | 620-017          | 1     |