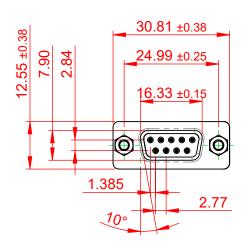

## NOTES:

MATERIAL:

HOUSING: THERMOPLASTIC POLYESTER, UL94V-0 SHELL: STEEL, NICKEL PLATED CONTACT: COPPER ALLOY, 30µ GOLD PLATED

OPERATING TEMPERATURE: -55°C ~ 85°C

CURRENT RATING: 3A PER CONTACT CONTACT RESISTANCE: 25mQ MAX. INSULATOR RESISTANCE: 5000MΩ min. DIELECTRIC WITHSTANDING VOLTAGE: 1000V AC rms

|  | 628 SERIES D-SUB CONNECTOR                                                     |                                                                                                                                                                                                                | SW REFERENCE NO.: 628 ASSEMBLY  |                  |       |
|--|--------------------------------------------------------------------------------|----------------------------------------------------------------------------------------------------------------------------------------------------------------------------------------------------------------|---------------------------------|------------------|-------|
|  |                                                                                |                                                                                                                                                                                                                | DRAWN: C.B                      | DATE: AUG. 01/20 | )18   |
|  |                                                                                |                                                                                                                                                                                                                | CHECKED:                        | DATE:            |       |
|  | EDAC INC<br>TORONTO, ONTARIO<br>CANADA<br>YOUR CONNECTION TO QUALITY & SERVICE | THESE DRAWINGS AND SPECIFICATIONS<br>ARE THE PROPERTY OF EDAC INC.,AND<br>SHALL NOT BE REPRODUCED,OR COPIED<br>OR USED AS THE BASIS FOR THE<br>MANUFACTURE OR SALE OF APPARATUS<br>WITHOUT WRITTEN PERMISSION. | SCALE: 1:1                      | SHEET 1 OF       | 1     |
|  |                                                                                |                                                                                                                                                                                                                | DRAWING NUMBER: 628-009-620-017 |                  | ISSUE |
|  |                                                                                |                                                                                                                                                                                                                | PART NUMBER: 628-009-           | 620-017          | 1     |