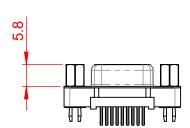

| SW REFERENCE NO.: 628 ASSEMBLY  |                    |
|---------------------------------|--------------------|
| DRAWN: C.B                      | DATE: AUG. 01/2018 |
| CHECKED:                        | DATE:              |
| SCALE: 1:1                      | SHEET 1 OF 1       |
| DRAWING NUMBER: 628-009-624-017 |                    |