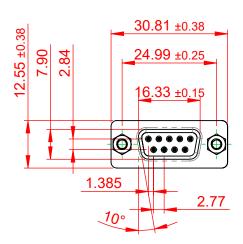

| SW REFERENCE NO.: 628 ASSEMBLY  |                    |
|---------------------------------|--------------------|
| DRAWN: C.B                      | DATE: AUG. 01/2018 |
| CHECKED:                        | DATE:              |
| SCALE: 1:1                      | SHEET 1 OF 1       |
| DRAWING NUMBER: 628-009-624-017 |                    |