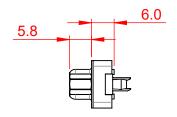

| SW REFERENCE NO.: 628 ASSEMBLY  |                    |
|---------------------------------|--------------------|
| DRAWN: C.B                      | DATE: AUG. 01/2018 |
| CHECKED:                        | DATE:              |
| SCALE: 1:1                      | SHEET 1 OF 1       |
| DRAWING NUMBER: 628-009-624-017 |                    |