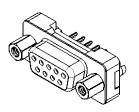

## NOTES:

MATERIAL:

HOUSING: THERMOPLASTIC POLYESTER, UL94V-0

SHELL: STEEL, NICKEL PLATED

CONTACT: COPPER ALLOY, 30µ GOLD PLATED

OPERATING TEMPERATURE: -55°C ~ 85°C

**CURRENT RATING: 3A PER CONTACT** CONTACT RESISTANCE: 25mΩ MAX. INSULATOR RESISTANCE: 5000MΩ min.

**DIELECTRIC** 

WITHSTANDING VOLTAGE: 1000V AC rms

THIS SERIES FULLY CONFORMS TO THE EUROPEAN UNION DIRECTIVES 2011/65/EU FOR RoHS COMPLIANCY.

TORONTO, ONTARIO CANADA YOUR CONNECTION TO QUALITY & SERVICE

| SW REFERENCE NO.: 628 ASSEMBLY  |                    |
|---------------------------------|--------------------|
| DRAWN: C.B                      | DATE: AUG. 01/2018 |
| CHECKED:                        | DATE:              |
| SCALE: 1:1                      | SHEET 1 OF 1       |
| DRAWING NUMBER: 628-009-624-017 |                    |