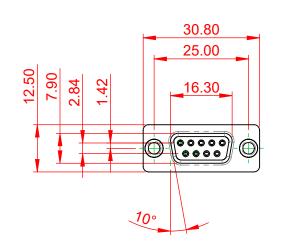

## NOTES:

MATERIAL:

HOUSING:GREEN THERMOPLASTIC POLYESTER, UL94V-0SHELL:STEEL, NICKEL PLATEDCONTACT:COPPER ALLOY, GOLD FLASH PLATED

OPERATING TEMPERATURE: -55°C ~ 125°C

|          |                               | SW REFERENCE NO.: 628M ASSEMBLY                                                                                                                                                                                |                                 |                 |       |
|----------|-------------------------------|----------------------------------------------------------------------------------------------------------------------------------------------------------------------------------------------------------------|---------------------------------|-----------------|-------|
|          | 628 SERIES D-SUB CONNECTOR    |                                                                                                                                                                                                                | DRAWN: C.B                      | DATE: AUG. 01/2 | 018   |
|          |                               |                                                                                                                                                                                                                | CHECKED:                        | DATE:           |       |
|          | EDAC INC                      | THESE DRAWINGS AND SPECIFICATIONS<br>ARE THE PROPERTY OF EDAC INC.,AND<br>SHALL NOT BE REPRODUCED,OR COPIED<br>OR USED AS THE BASIS FOR THE<br>MANUFACTURE OR SALE OF APPARATUS<br>WITHOUT WRITTEN PERMISSION. | SCALE: 1:1                      | SHEET 1 OF      | 1     |
|          | TORONTO, ONTARIO<br>CANADA    |                                                                                                                                                                                                                | DRAWING NUMBER: 628-M09-221-GN1 |                 | ISSUE |
| YOUR COM | NNECTION TO QUALITY & SERVICE |                                                                                                                                                                                                                | PART NUMBER: 628-M0             | 9-221-GN1       | 1     |