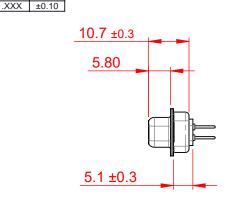

## NOTES:

MATERIAL:

HOUSING:GREEN THERMOPLASTIC POLYESTER, UL94V-0SHELL:STEEL, NICKEL PLATEDCONTACT:COPPER ALLOY, GOLD FLASH PLATED

OPERATING TEMPERATURE: -55°C ~ 125°C

|          |                               | SW REFERENCE NO.: 628M ASSEMBLY                                                                                                                                                                                |                                 |                 |       |
|----------|-------------------------------|----------------------------------------------------------------------------------------------------------------------------------------------------------------------------------------------------------------|---------------------------------|-----------------|-------|
|          | 628 SERIES D-SUB CONNECTOR    |                                                                                                                                                                                                                | DRAWN: C.B                      | DATE: AUG. 01/2 | 018   |
|          |                               |                                                                                                                                                                                                                | CHECKED:                        | DATE:           |       |
|          | EDAC INC                      | THESE DRAWINGS AND SPECIFICATIONS<br>ARE THE PROPERTY OF EDAC INC.,AND<br>SHALL NOT BE REPRODUCED,OR COPIED<br>OR USED AS THE BASIS FOR THE<br>MANUFACTURE OR SALE OF APPARATUS<br>WITHOUT WRITTEN PERMISSION. | SCALE: 1:1                      | SHEET 1 OF      | 1     |
|          | TORONTO, ONTARIO<br>CANADA    |                                                                                                                                                                                                                | DRAWING NUMBER: 628-M09-221-GN1 |                 | ISSUE |
| YOUR COM | NNECTION TO QUALITY & SERVICE |                                                                                                                                                                                                                | PART NUMBER: 628-M0             | 9-221-GN1       | 1     |