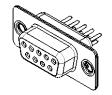

## NOTES:

MATERIAL:

HOUSING:GREEN THERMOPLASTIC POLYESTER, UL94V-0SHELL:STEEL, NICKEL PLATEDCONTACT:COPPER ALLOY, GOLD FLASH PLATED

OPERATING TEMPERATURE: -55°C ~ 125°C

|          |                               | SW REFERENCE NO.: 628M ASSEMBLY                                                                                                                                                                                |                                 |                 |       |
|----------|-------------------------------|----------------------------------------------------------------------------------------------------------------------------------------------------------------------------------------------------------------|---------------------------------|-----------------|-------|
|          | 628 SERIES D-SUB CONNECTOR    |                                                                                                                                                                                                                | DRAWN: C.B                      | DATE: AUG. 01/2 | 018   |
|          |                               |                                                                                                                                                                                                                | CHECKED:                        | DATE:           |       |
|          | EDAC INC                      | THESE DRAWINGS AND SPECIFICATIONS<br>ARE THE PROPERTY OF EDAC INC.,AND<br>SHALL NOT BE REPRODUCED,OR COPIED<br>OR USED AS THE BASIS FOR THE<br>MANUFACTURE OR SALE OF APPARATUS<br>WITHOUT WRITTEN PERMISSION. | SCALE: 1:1                      | SHEET 1 OF      | 1     |
|          | TORONTO, ONTARIO<br>CANADA    |                                                                                                                                                                                                                | DRAWING NUMBER: 628-M09-221-GN1 |                 | ISSUE |
| YOUR COM | NNECTION TO QUALITY & SERVICE |                                                                                                                                                                                                                | PART NUMBER: 628-M0             | 9-221-GN1       | 1     |