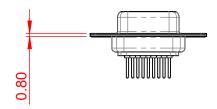

## NOTES:

MATERIAL:

HOUSING:GREEN THERMOPLASTIC POLYESTER, UL94V-0SHELL:STEEL, NICKEL PLATEDCONTACT:COPPER ALLOY, GOLD FLASH PLATED

OPERATING TEMPERATURE: -55°C ~ 125°C

|          |                               | SW REFERENCE NO.: 628M ASSEMBLY                                                                                                                                                                                |                                 |                 |       |
|----------|-------------------------------|----------------------------------------------------------------------------------------------------------------------------------------------------------------------------------------------------------------|---------------------------------|-----------------|-------|
|          | 628 SERIES D-SUB CONNECTOR    |                                                                                                                                                                                                                | DRAWN: C.B                      | DATE: AUG. 01/2 | 018   |
|          |                               |                                                                                                                                                                                                                | CHECKED:                        | DATE:           |       |
|          | EDAC INC                      | THESE DRAWINGS AND SPECIFICATIONS<br>ARE THE PROPERTY OF EDAC INC.,AND<br>SHALL NOT BE REPRODUCED,OR COPIED<br>OR USED AS THE BASIS FOR THE<br>MANUFACTURE OR SALE OF APPARATUS<br>WITHOUT WRITTEN PERMISSION. | SCALE: 1:1                      | SHEET 1 OF      | 1     |
|          | TORONTO, ONTARIO<br>CANADA    |                                                                                                                                                                                                                | DRAWING NUMBER: 628-M09-221-GN1 |                 | ISSUE |
| YOUR COM | NNECTION TO QUALITY & SERVICE |                                                                                                                                                                                                                | PART NUMBER: 628-M0             | 9-221-GN1       | 1     |