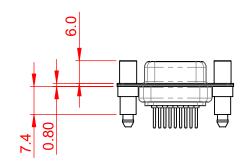

.XX ±0.13













## NOTES:

MATERIAL:

HOUSING: BLUE THERMOPLASTIC POLYESTER, UL94V-0 STEEL, NICKEL PLATED SHELL: CONTACT: COPPER ALLOY, GOLD FLASH PLATED

OPERATING TEMPERATURE: -55°C ~ 125°C

**CURRENT RATING: 5A PER CONTACT**  $25m\Omega$  MAX. CONTACT RESISTANCE: INSULATOR RESISTANCE: 5000MΩ min. DIELECTRIC WITHSTANDING VOLTAGE: 1000V AC rms

|          | 628 SERIES D-SUB CONNECTOR           |                                                                                                                                                                                                                | SW REFERENCE NO.: 628M ASSEMBLY |                 |       |
|----------|--------------------------------------|----------------------------------------------------------------------------------------------