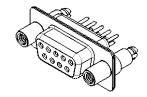

|          | 628 SERIES D-SUB CONNECTOR           |                                                                                                                                                                                                                | SW REFERENCE NO.: 628M ASSEMBLY |                 |       |
|----------|--------------------------------------|----------------------------------------------------------------------------------------------------------------------------------------------------------------------------------------------------------------|---------------------------------|-----------------|-------|
|          |                                      |                                                                                                                                                                                                                | DRAWN: C.B                      | DATE: AUG. 01/2 | 018   |
|          |                                      |                                                                                                                                                                                                                | CHECKED:                        | DATE:           |       |
| YOUR CON | EDAC INC                             | THESE DRAWINGS AND SPECIFICATIONS<br>ARE THE PROPERTY OF EDAC INC.,AND<br>SHALL NOT BE REPRODUCED,OR COPIED<br>OR USED AS THE BASIS FOR THE<br>MANUFACTURE OR SALE OF APPARATUS<br>WITHOUT WRITTEN PERMISSION. | SCALE: 1:1                      | SHEET 1 OF      | 1     |
|          | YOUR CONNECTION TO QUALITY & SERVICE |                                                                                                                                                                                                                | DRAWING NUMBER: 628-M0          | 9-221-LN6       | ISSUE |
|          |                                      |                                                                                                                                                                                                                | PART NUMBER: 628-M0             | 9-221-LN6       | 1     |