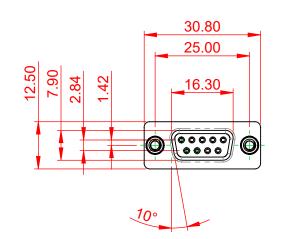

|          | 628 SERIES D-SUB CONNECTOR           |                                                                                                                                                                                                                | SW REFERENCE NO.: 628M ASSEMBLY |                 |       |
|----------|--------------------------------------|----------------------------------------------------------------------------------------------------------------------------------------------------------------------------------------------------------------|---------------------------------|-----------------|-------|
|          |                                      |                                                                                                                                                                                                                | DRAWN: C.B                      | DATE: AUG. 01/2 | 018   |
|          |                                      |                                                                                                                                                                                                                | CHECKED:                        | DATE:           |       |
| YOUR CON | EDAC INC                             | THESE DRAWINGS AND SPECIFICATIONS<br>ARE THE PROPERTY OF EDAC INC.,AND<br>SHALL NOT BE REPRODUCED,OR COPIED<br>OR USED AS THE BASIS FOR THE<br>MANUFACTURE OR SALE OF APPARATUS<br>WITHOUT WRITTEN PERMISSION. | SCALE: 1:1                      | SHEET 1 OF      | 1     |
|          | YOUR CONNECTION TO QUALITY & SERVICE |                                                                                                                                                                                                                | DRAWING NUMBER: 628-M0          | 9-221-LN6       | ISSUE |
|          |                                      |                                                                                                                                                                                                                | PART NUMBER: 628-M0             | 9-221-LN6       | 1     |