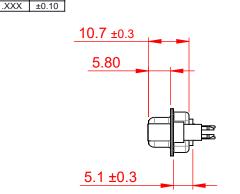

.XX ±0.13













## NOTES:

MATERIAL:

HOUSING: BLUE THERMOPLASTIC POLYESTER, UL94V-0 STEEL, NICKEL PLATED SHELL: CONTACT: COPPER ALLOY, GOLD FLASH PLATED

OPERATING TEMPERATURE: -55°C ~ 125°C

**CURRENT RATING: 5A PER CONTACT**  $25m\Omega$  MAX. CONTACT RESISTANCE: INSULATOR RESISTANCE: 5000MΩ min. DIELECTRIC WITHSTANDING VOLTAGE: 1000V AC rms

|          | 628 SERIES D-SUB CONNECTOR           |                                                                                                                                                                                                                | SW REFERENCE NO.: 628M ASSEMBLY |                 |       |
|----------|--------------------------------------|------------------------------------------------------------------------------------------