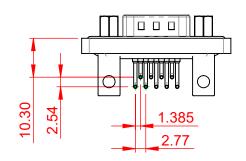

THIS IS A C.A.D. GENERATED DRAWING TOLERANCE UNLESS OTHERWISE SPECIFIED DO NOT MAKE MANUAL REVISIONS TO MASTER.

**ISSUE NUMBER** 

ORIGINAL

(1)

.X ±0.25 .XX ±0.13

.XXX ±0.10

NOTES:

MATERIAL: HOUSING: SHELL: CONTACT:

| 629W SERIES D-SUB CONNECTOR                                     |                                                                                                                                                                                                                | SW REFERENCE NO.: 629W ASSEMBLY |                       |   |
|-----------------------------------------------------------------|----------------------------------------------------------------------------------------------------------------------------------------------------------------------------------------------------------------|---------------------------------|-----------------------|---|
|                                                                 |                                                                                                                                                                                                                | DRAWN: C.B                      | B DATE: AUG. 01/2018  |   |
|                                                                 |                                                                                                                                                                                                                | CHECKED:                        | DATE:                 |   |
| EDAC INC<br>TORONTO, ONTARIO<br>CONNECTION TO QUALITY & SERVICE | THESE DRAWINGS AND SPECIFICATIONS<br>ARE THE PROPERTY OF EDAC INC.,AND<br>SHALL NOT BE REPRODUCED,OR COPIED<br>OR USED AS THE BASIS FOR THE<br>MANUFACTURE OR SALE OF APPARATUS<br>WITHOUT WRITTEN PERMISSION. | SCALE: 1:1                      | SHEET 1 OF            | 1 |
|                                                                 |                                                                                                                                                                                                                | DRAWING NUMBER: 629-W           | MBER: 629-W09-240-015 |   |
|                                                                 |                                                                                                                                                                                                                | PART NUMBER: 629-W              | 09-240-015            | 1 |