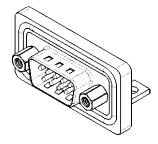

| 629W SERIES D-SUB CONNECTOR                                     |                                                                                                                                                                                                                | SW REFERENCE NO.: 629W ASSEMBLY |                       |   |
|-----------------------------------------------------------------|----------------------------------------------------------------------------------------------------------------------------------------------------------------------------------------------------------------|---------------------------------|-----------------------|---|
|                                                                 |                                                                                                                                                                                                                | DRAWN: C.B                      | B DATE: AUG. 01/2018  |   |
|                                                                 |                                                                                                                                                                                                                | CHECKED:                        | DATE:                 |   |
| EDAC INC<br>TORONTO, ONTARIO<br>CONNECTION TO QUALITY & SERVICE | THESE DRAWINGS AND SPECIFICATIONS<br>ARE THE PROPERTY OF EDAC INC.,AND<br>SHALL NOT BE REPRODUCED,OR COPIED<br>OR USED AS THE BASIS FOR THE<br>MANUFACTURE OR SALE OF APPARATUS<br>WITHOUT WRITTEN PERMISSION. | SCALE: 1:1                      | SHEET 1 OF            | 1 |
|                                                                 |                                                                                                                                                                                                                | DRAWING NUMBER: 629-W           | MBER: 629-W09-240-015 |   |
|                                                                 |                                                                                                                                                                                                                | PART NUMBER: 629-W              | 09-240-015            | 1 |