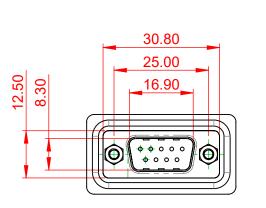

THIS IS A C.A.D. GENERATED DRAWING TOLERANCE UNLESS OTHERWISE SPECIFIED DO NOT MAKE MANUAL REVISIONS TO MASTER.

**ISSUE NUMBER** 

ORIGINAL

(1)

.X ±0.25 .XX ±0.13

.XXX ±0.10

NOTES:

MATERIAL: HOUSING: SHELL: CONTACT:

| 629W SERIES D-SUB CONNECTOR                                     |                                                                                                                                                                                                                | SW REFERENCE NO.: 629W ASSEMBLY |                       |   |
|-----------------------------------------------------------------|----------------------------------------------------------------------------------------------------------------------------------------------------------------------------------------------------------------|---------------------------------|-----------------------|---|
|                                                                 |                                                                                                                                                                                                                | DRAWN: C.B                      | B DATE: AUG. 01/2018  |   |
|                                                                 |                                                                                                                                                                                                                | CHECKED:                        | DATE:                 |   |
| EDAC INC<br>TORONTO, ONTARIO<br>CONNECTION TO QUALITY & SERVICE | THESE DRAWINGS AND SPECIFICATIONS<br>ARE THE PROPERTY OF EDAC INC.,AND<br>SHALL NOT BE REPRODUCED,OR COPIED<br>OR USED AS THE BASIS FOR THE<br>MANUFACTURE OR SALE OF APPARATUS<br>WITHOUT WRITTEN PERMISSION. | SCALE: 1:1                      | SHEET 1 OF            | 1 |
|                                                                 |                                                                                                                                                                                                                | DRAWING NUMBER: 629-W           | MBER: 629-W09-240-015 |   |
|                                                                 |                                                                                                                                                                                                                | PART NUMBER: 629-W              | 09-240-015            | 1 |