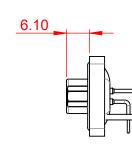

THIS IS A C.A.D. GENERATED DRAWING TOLERANCE UNLESS OTHERWISE SPECIFIED DO NOT MAKE MANUAL REVISIONS TO MASTER.

**ISSUE NUMBER** 

ORIGINAL

(1)

.X ±0.25 .XX ±0.13

.XXX ±0.10

NOTES:

MATERIAL: HOUSING: SHELL: CONTACT:

| 629W SERIES D-SUB CONNECTOR                                     |                                                                                                                                                                                                                | SW REFERENCE NO.: 629W ASSEMBLY |                       |   |
|-----------------------------------------------------------------|----------------------------------------------------------------------------------------------------------------------------------------------------------------------------------------------------------------|---------------------------------|-----------------------|---|
|                                                                 |                                                                                                                                                                                                                | DRAWN: C.B                      | B DATE: AUG. 01/2018  |   |
|                                                                 |                                                                                                                                                                                                                | CHECKED:                        | DATE:                 |   |
| EDAC INC<br>TORONTO, ONTARIO<br>CONNECTION TO QUALITY & SERVICE | THESE DRAWINGS AND SPECIFICATIONS<br>ARE THE PROPERTY OF EDAC INC.,AND<br>SHALL NOT BE REPRODUCED,OR COPIED<br>OR USED AS THE BASIS FOR THE<br>MANUFACTURE OR SALE OF APPARATUS<br>WITHOUT WRITTEN PERMISSION. | SCALE: 1:1                      | SHEET 1 OF            | 1 |
|                                                                 |                                                                                                                                                                                                                | DRAWING NUMBER: 629-W           | MBER: 629-W09-240-015 |   |
|                                                                 |                                                                                                                                                                                                                | PART NUMBER: 629-W              | 09-240-015            | 1 |