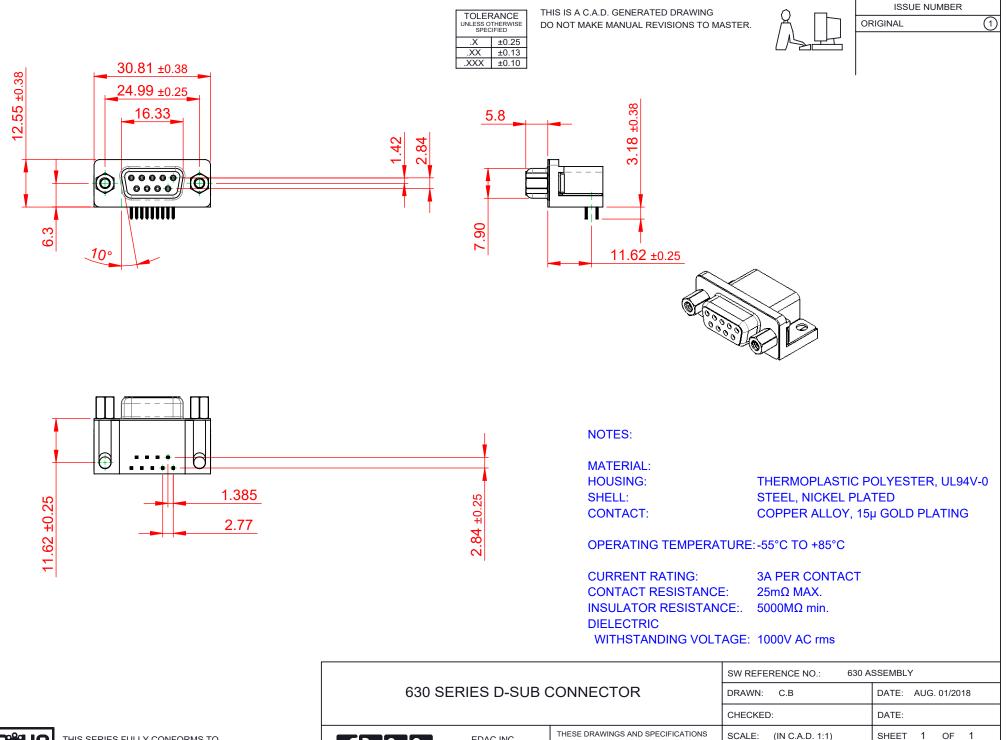

COMPLIANT

THIS SERIES FULLY CONFORMS TO THE EUROPEAN UNION DIRECTIVES 2011/65/EU FOR RoHS COMPLIANCY.

|  | 630 SERIES D-SUB (                     | DRAWN: C.B                                                                                                                                                                                                    | DATE: AUG. 01/2                 | 018        |       |
|--|----------------------------------------|---------------------------------------------------------------------------------------------------------------------------------------------------------------------------------------------------------------|---------------------------------|------------|-------|
|  |                                        |                                                                                                                                                                                                               | CHECKED:                        | DATE:      |       |
|  | EDAC INC<br>TORONTO, ONTARIO<br>CANADA | THESE DRAWINGS AND SPECIFICATIONS<br>ARE THE PROPERTY OF EDAC INC.,AND<br>SHALL NOT BE REPRODUCED,OR COPIED<br>OR USED AS THE BASIS FOR THE<br>MANUFACTURE OR SALE OF APPARATUS<br>WITHOUT WRITTEN PERMISSION | SCALE: (IN C.A.D. 1:1)          | SHEET 1 OF | 1     |
|  |                                        |                                                                                                                                                                                                               | DRAWING NUMBER: 630-009-340-013 |            | ISSUE |
|  | YOUR CONNECTION TO QUALITY & SERVICE   |                                                                                                                                                                                                               | PART NUMBER: 630-009-           | -340-013   | 1     |