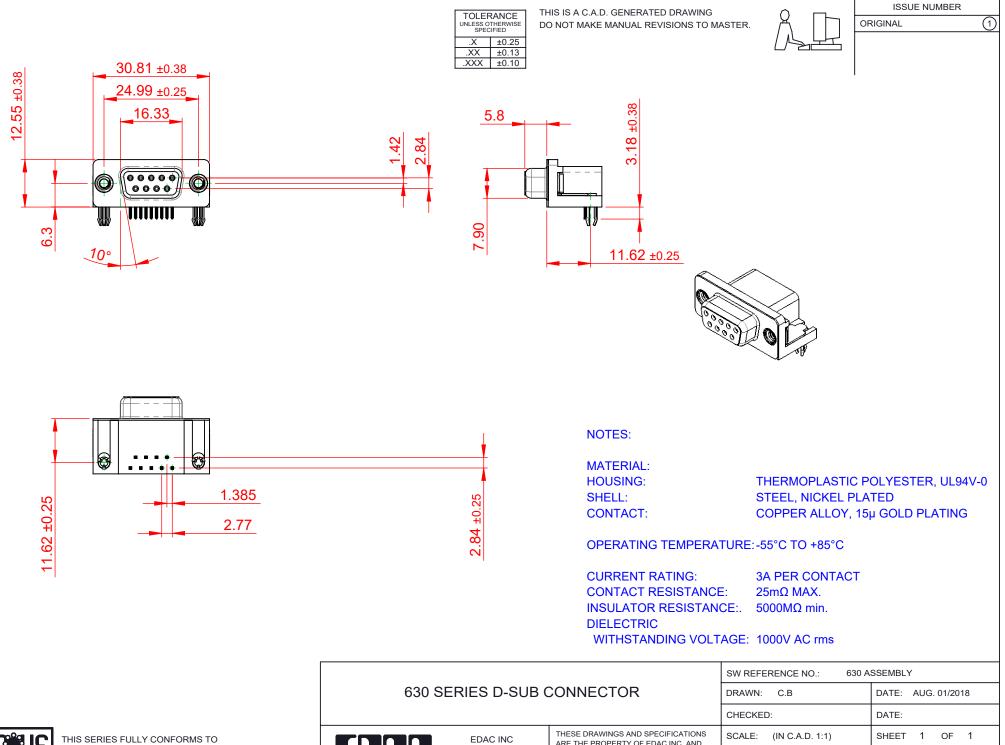

THE EUROPEAN UNION DIRECTIVES 2011/65/EU FOR RoHS COMPLIANCY. COMPLIANT

| 030 SERIES D-SUB CONNECTOR |                                                                                                                                                                                                                | DRAWN: C.B                      | DATE: AUG. |
|----------------------------|----------------------------------------------------------------------------------------------------------------------------------------------------------------------------------------------------------------|---------------------------------|------------|
|                            |                                                                                                                                                                                                                | CHECKED:                        | DATE:      |
| EDAC INC                   | THESE DRAWINGS AND SPECIFICATIONS<br>ARE THE PROPERTY OF EDAC INC.,AND<br>SHALL NOT BE REPRODUCED,OR COPIED<br>OR USED AS THE BASIS FOR THE<br>MANUFACTURE OR SALE OF APPARATUS<br>WITHOUT WRITTEN PERMISSION. | SCALE: (IN C.A.D. 1:1)          | SHEET 1    |
|                            |                                                                                                                                                                                                                | DRAWING NUMBER: 630-009-340-042 |            |
|                            |                                                                                                                                                                                                                | PART NUMBER: 630-009-           | 340-042    |