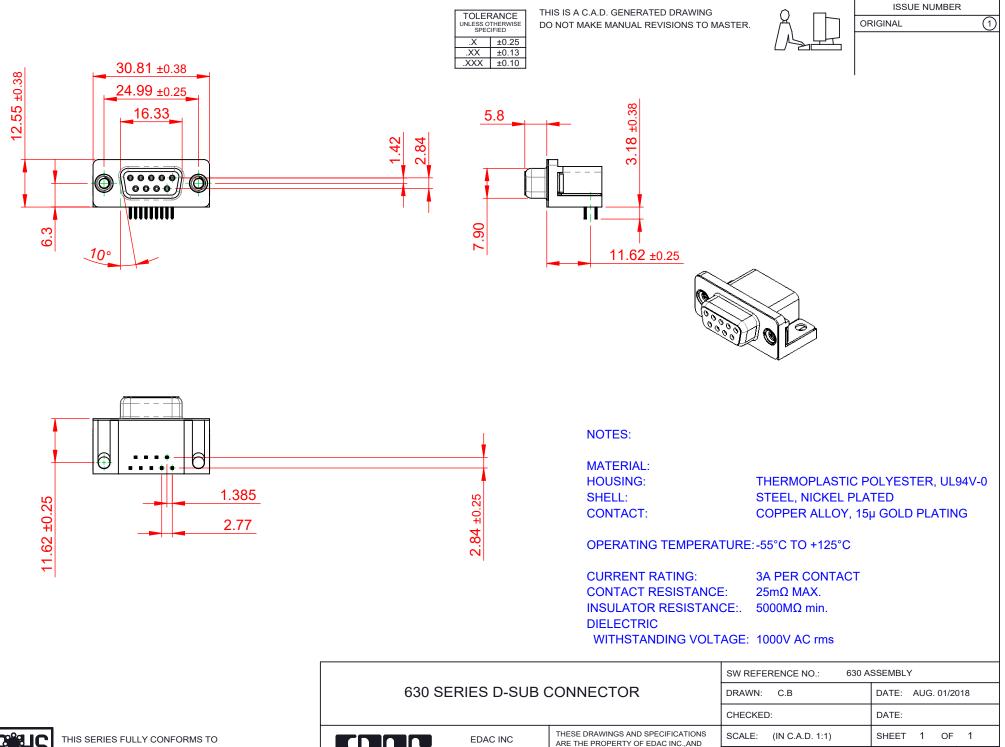

YOUR CONN

THE EUROPEAN UNION DIRECTIVES 2011/65/EU FOR RoHS COMPLIANCY. COMPLIANT

|                              |                                                                                                                                                                                                                | CHECKED:                | DATE:    |
|------------------------------|----------------------------------------------------------------------------------------------------------------------------------------------------------------------------------------------------------------|-------------------------|----------|
| EDAC INC                     | THESE DRAWINGS AND SPECIFICATIONS<br>ARE THE PROPERTY OF EDAC INC.,AND<br>SHALL NOT BE REPRODUCED,OR COPIED<br>OR USED AS THE BASIS FOR THE<br>MANUFACTURE OR SALE OF APPARATUS<br>WITHOUT WRITTEN PERMISSION. | SCALE: (IN C.A.D. 1:1)  | SHEET    |
| TORONTO, ONTARIO<br>CANADA   |                                                                                                                                                                                                                | DRAWING NUMBER: 630-009 | -340-515 |
| NECTION TO QUALITY & SERVICE |                                                                                                                                                                                                                | PART NUMBER: 630-009    | -340-515 |