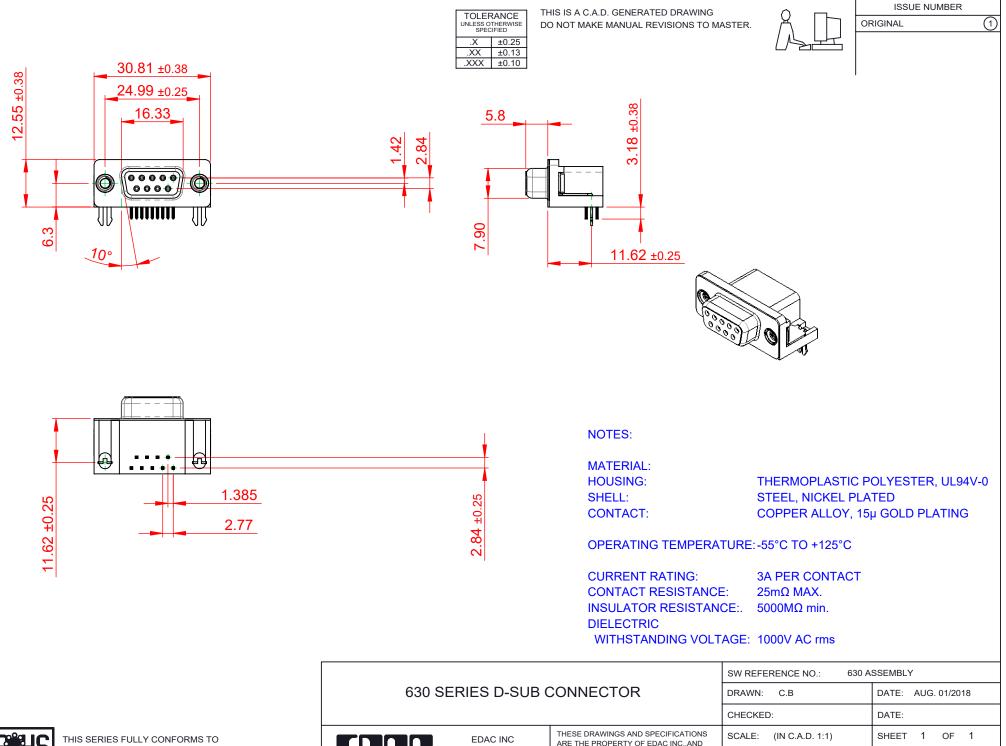

THE EUROPEAN UNION DIRECTIVES 2011/65/EU FOR RoHS COMPLIANCY. COMPLIANT

|                                      |                                                                                                                                                                                                                | -                       |          |
|--------------------------------------|----------------------------------------------------------------------------------------------------------------------------------------------------------------------------------------------------------------|-------------------------|----------|
|                                      |                                                                                                                                                                                                                | CHECKED:                | DATE:    |
| EDAC INC                             | THESE DRAWINGS AND SPECIFICATIONS<br>ARE THE PROPERTY OF EDAC INC.,AND<br>SHALL NOT BE REPRODUCED,OR COPIED<br>OR USED AS THE BASIS FOR THE<br>MANUFACTURE OR SALE OF APPARATUS<br>WITHOUT WRITTEN PERMISSION. | SCALE: (IN C.A.D. 1:1)  | SHEET    |
| TORONTO, ONTARIO<br>CANADA           |                                                                                                                                                                                                                | DRAWING NUMBER: 630-009 | -340-535 |
| YOUR CONNECTION TO QUALITY & SERVICE |                                                                                                                                                                                                                | PART NUMBER: 630-009    | -340-535 |