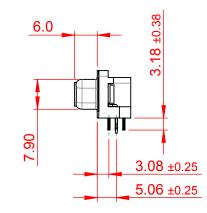

| 632 SERIES D-SUB CONNECTOR           |                                                                                                                                       | SW REFERENCE NO.: 632 ASSEMBLY |                  |       |  |
|--------------------------------------|---------------------------------------------------------------------------------------------------------------------------------------|--------------------------------|------------------|-------|--|
|                                      |                                                                                                                                       | DRAWN: C.B                     | DATE: AUG. 01/20 | 18    |  |
|                                      |                                                                                                                                       |                                | DATE:            |       |  |
|                                      | THESE DRAWINGS AND SPECIFICATIONS<br>ARE THE PROPERTY OF EDAC INC.,AND                                                                | SCALE: (IN C.A.D. 1:1)         | SHEET 1 OF       | 1     |  |
| TORONTO, ONTARIO<br>CANADA           | SHALL NOT BE REPRODUCED, OR COPIED<br>OR USED AS THE BASIS FOR THE<br>MANUFACTURE OR SALE OF APPARATUS<br>WITHOUT WRITTEN PERMISSION. | DRAWING NUMBER: 632-015-3      | 366-031          | ISSUE |  |
| YOUR CONNECTION TO QUALITY & SERVICE |                                                                                                                                       | PART NUMBER: 632-015-3         | 366-031          | 1     |  |