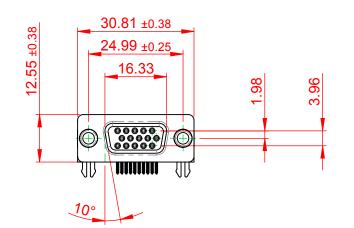

| 632 SERIES D-SUB CONNECTOR           |                                                                                                                                       | SW REFERENCE NO.: 632 ASSEMBLY |                  |       |  |
|--------------------------------------|---------------------------------------------------------------------------------------------------------------------------------------|--------------------------------|------------------|-------|--|
|                                      |                                                                                                                                       | DRAWN: C.B                     | DATE: AUG. 01/20 | 18    |  |
|                                      |                                                                                                                                       |                                | DATE:            |       |  |
|                                      | THESE DRAWINGS AND SPECIFICATIONS<br>ARE THE PROPERTY OF EDAC INC.,AND                                                                | SCALE: (IN C.A.D. 1:1)         | SHEET 1 OF       | 1     |  |
| TORONTO, ONTARIO<br>CANADA           | SHALL NOT BE REPRODUCED, OR COPIED<br>OR USED AS THE BASIS FOR THE<br>MANUFACTURE OR SALE OF APPARATUS<br>WITHOUT WRITTEN PERMISSION. | DRAWING NUMBER: 632-015-3      | 366-031          | ISSUE |  |
| YOUR CONNECTION TO QUALITY & SERVICE |                                                                                                                                       | PART NUMBER: 632-015-3         | 366-031          | 1     |  |