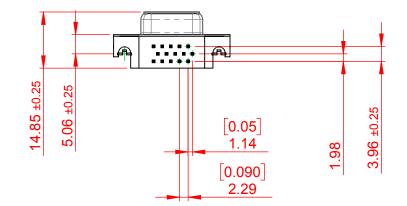

| 632 SERIES D-SUB CONNECTOR           |                                                                                                                                       | SW REFERENCE NO.: 632 ASSEMBLY |                  |       |  |
|--------------------------------------|---------------------------------------------------------------------------------------------------------------------------------------|--------------------------------|------------------|-------|--|
|                                      |                                                                                                                                       | DRAWN: C.B                     | DATE: AUG. 01/20 | 18    |  |
|                                      |                                                                                                                                       |                                | DATE:            |       |  |
|                                      | THESE DRAWINGS AND SPECIFICATIONS<br>ARE THE PROPERTY OF EDAC INC.,AND                                                                | SCALE: (IN C.A.D. 1:1)         | SHEET 1 OF       | 1     |  |
| TORONTO, ONTARIO<br>CANADA           | SHALL NOT BE REPRODUCED, OR COPIED<br>OR USED AS THE BASIS FOR THE<br>MANUFACTURE OR SALE OF APPARATUS<br>WITHOUT WRITTEN PERMISSION. | DRAWING NUMBER: 632-015-3      | 366-031          | ISSUE |  |
| YOUR CONNECTION TO QUALITY & SERVICE |                                                                                                                                       | PART NUMBER: 632-015-3         | 366-031          | 1     |  |