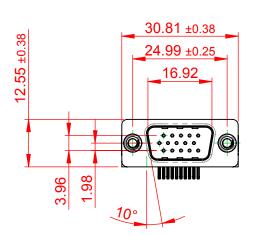

THIS IS A C.A.D. GENERATED DRAWING DO NOT MAKE MANUAL REVISIONS TO MASTER.

ORIGINAL (1)

## NOTES:

MATERIAL:

HOUSING: THERMOPLASTIC POLYESTER, UL94V-0

SHELL: STEEL, Sn or Ni PLATED

CONTACT: COPPER ALLOY SEE ORDERING GUIDE FOR PLATING

OPERATING TEMPERATURE: -55°C ~ 85°C

CURRENT RATING: 3A PER CONTACT CONTACT RESISTANCE:  $25m\Omega$  MAX. INSULATOR RESISTANCE:  $5000M\Omega$  min.

**DIELECTRIC** 

WITHSTANDING VOLTAGE: 1000V AC rms

| 633 SERIES D-SUB CONNECTOR                                            |                                                                                                                                                                                                 | SW REFERENCE NO.: 633 ASSEMBLY |                    |       |
|-----------------------------------------------------------------------|-------------------------------------------------------------------------------------------------------------------------------------------------------------------------------------------------|--------------------------------|--------------------|-------|
|                                                                       |                                                                                                                                                                                                 | DRAWN: C.B                     | DATE: AUG. 01/2018 |       |
|                                                                       |                                                                                                                                                                                                 | CHECKED:                       | DATE:              |       |
| EDAC INC TORONTO, ONTARIO CANADA YOUR CONNECTION TO QUALITY & SERVICE | THESE DRAWINGS AND SPECIFICATIONS ARE THE PROPERTY OF EDAC INC.,AND SHALL NOT BE REPRODUCED,OR COPIED OR USED AS THE BASIS FOR THE MANUFACTURE OR SALE OF APPARATUS WITHOUT WRITTEN PERMISSION. | SCALE: (IN C.A.D. 1:1)         | SHEET 1 OF         | 1     |
|                                                                       |                                                                                                                                                                                                 | DRAWING NUMBER: 633-015-       | 263-002            | ISSUE |
|                                                                       |                                                                                                                                                                                                 | PART NUMBER: 633-015-          | 263-002            | 1     |