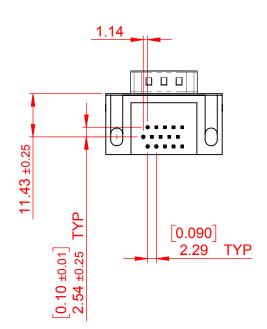

THIS IS A C.A.D. GENERATED DRAWING DO NOT MAKE MANUAL REVISIONS TO MASTER.

ORIGINAL (1)

## NOTES:

MATERIAL:

HOUSING: THERMOPLASTIC POLYESTER, UL94V-0

SHELL: STEEL, Sn or Ni PLATED

CONTACT: COPPER ALLOY SEE ORDERING GUIDE FOR PLATING

OPERATING TEMPERATURE: -55°C ~ 85°C

CURRENT RATING: 3A PER CONTACT CONTACT RESISTANCE:  $25m\Omega$  MAX. INSULATOR RESISTANCE:  $5000M\Omega$  min.

**DIELECTRIC** 

WITHSTANDING VOLTAGE: 1000V AC rms

| 633 SERIES D-SUB CONNECTOR                                            |                                                                                                                                                                                                 | SW REFERENCE NO.: 633 ASSEMBLY |                    |       |
|-----------------------------------------------------------------------|-------------------------------------------------------------------------------------------------------------------------------------------------------------------------------------------------|--------------------------------|--------------------|-------|
|                                                                       |                                                                                                                                                                                                 | DRAWN: C.B                     | DATE: AUG. 01/2018 |       |
|                                                                       |                                                                                                                                                                                                 | CHECKED:                       | DATE:              |       |
| EDAC INC TORONTO, ONTARIO CANADA YOUR CONNECTION TO QUALITY & SERVICE | THESE DRAWINGS AND SPECIFICATIONS ARE THE PROPERTY OF EDAC INC.,AND SHALL NOT BE REPRODUCED,OR COPIED OR USED AS THE BASIS FOR THE MANUFACTURE OR SALE OF APPARATUS WITHOUT WRITTEN PERMISSION. | SCALE: (IN C.A.D. 1:1)         | SHEET 1 OF         | 1     |
|                                                                       |                                                                                                                                                                                                 | DRAWING NUMBER: 633-015-       | 263-002            | ISSUE |
|                                                                       |                                                                                                                                                                                                 | PART NUMBER: 633-015-          | 263-002            | 1     |