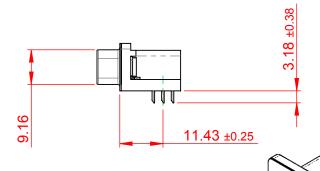

THIS IS A C.A.D. GENERATED DRAWING DO NOT MAKE MANUAL REVISIONS TO MASTER.

ORIGINAL (1)

## NOTES:

MATERIAL:

HOUSING: THERMOPLASTIC POLYESTER, UL94V-0

SHELL: STEEL, Sn or Ni PLATED

CONTACT: COPPER ALLOY SEE ORDERING GUIDE FOR PLATING

OPERATING TEMPERATURE: -55°C ~ 85°C

CURRENT RATING: 3A PER CONTACT CONTACT RESISTANCE:  $25m\Omega$  MAX. INSULATOR RESISTANCE:  $5000M\Omega$  min.

**DIELECTRIC** 

WITHSTANDING VOLTAGE: 1000V AC rms

| 633 SERIES D-SUB CONNECTOR                                            |                                                                                                                                                                                                 | SW REFERENCE NO.: 633 ASSEMBLY |                    |       |
|-----------------------------------------------------------------------|-------------------------------------------------------------------------------------------------------------------------------------------------------------------------------------------------|--------------------------------|--------------------|-------|
|                                                                       |                                                                                                                                                                                                 | DRAWN: C.B                     | DATE: AUG. 01/2018 |       |
|                                                                       |                                                                                                                                                                                                 | CHECKED:                       | DATE:              |       |
| EDAC INC TORONTO, ONTARIO CANADA YOUR CONNECTION TO QUALITY & SERVICE | THESE DRAWINGS AND SPECIFICATIONS ARE THE PROPERTY OF EDAC INC.,AND SHALL NOT BE REPRODUCED,OR COPIED OR USED AS THE BASIS FOR THE MANUFACTURE OR SALE OF APPARATUS WITHOUT WRITTEN PERMISSION. | SCALE: (IN C.A.D. 1:1)         | SHEET 1 OF         | 1     |
|                                                                       |                                                                                                                                                                                                 | DRAWING NUMBER: 633-015-       | 263-002            | ISSUE |
|                                                                       |                                                                                                                                                                                                 | PART NUMBER: 633-015-          | 263-002            | 1     |