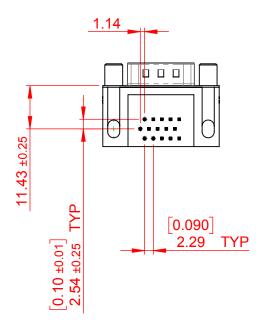

30.81 ±0.38

24.99 ±0.25

 $\odot$ 

O

10°

3.96 1.98

## NOTES:

MATERIAL:

HOUSING: THERMOPLASTIC POLYESTER, UL94V-0 SHELL: STEEL, Sn or Ni PLATED CONTACT: COPPER ALLOY SEE ORDERING GUIDE FOR PLATING

(1)

OPERATING TEMPERATURE: -55°C ~ 85°C

CURRENT RATING: 3A PER CONTACT CONTACT RESISTANCE: 25mΩ MAX. INSULATOR RESISTANCE: 5000MΩ min. DIELECTRIC WITHSTANDING VOLTAGE: 1000V AC rms

.**55** ±0.38

5

THIS SERIES FULLY CONFORMS TO THE EUROPEAN UNION DIRECTIVES 2011/65/EU FOR RoHS COMPLIANCY.