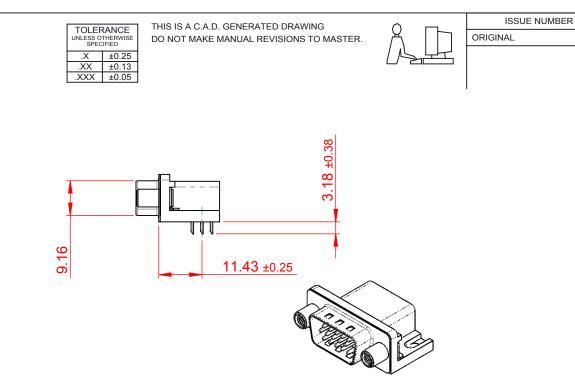

30.81 ±0.38

24.99 ±0.25

 $\odot$ 

O

10°

3.96 1.98

## NOTES:

MATERIAL:

HOUSING: THERMOPLASTIC POLYESTER, UL94V-0 SHELL: STEEL, Sn or Ni PLATED CONTACT: COPPER ALLOY SEE ORDERING GUIDE FOR PLATING

(1)

OPERATING TEMPERATURE: -55°C ~ 85°C

CURRENT RATING: 3A PER CONTACT CONTACT RESISTANCE: 25mΩ MAX. INSULATOR RESISTANCE: 5000MΩ min. DIELECTRIC WITHSTANDING VOLTAGE: 1000V AC rms

.**55** ±0.38

5

THIS SERIES FULLY CONFORMS TO THE EUROPEAN UNION DIRECTIVES 2011/65/EU FOR RoHS COMPLIANCY.