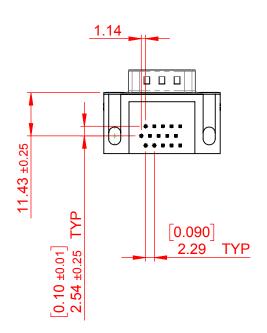

 THIS IS A C.A.D. GENERATED DRAWING DO NOT MAKE MANUAL REVISIONS TO MASTER.

ORIGINAL 1

## NOTES:

MATERIAL:

HOUSING: THERMOPLASTIC POLYESTER, UL94V-0

SHELL: STEEL, Sn or Ni PLATED

CONTACT: COPPER ALLOY SEE ORDERING GUIDE FOR PLATING

OPERATING TEMPERATURE: -55°C ~ 85°C

CURRENT RATING: 3A PER CONTACT CONTACT RESISTANCE:  $25m\Omega$  MAX. INSULATOR RESISTANCE:  $5000M\Omega$  min.

**DIELECTRIC** 

WITHSTANDING VOLTAGE: 1000V AC rms

| 633 SERIES D-SUB CONNECTOR                                            |                                                                                                                                                                                                 | SW REFERENCE NO.: 633 ASSEMBLY  |                    |       |
|-----------------------------------------------------------------------|-------------------------------------------------------------------------------------------------------------------------------------------------------------------------------------------------|---------------------------------|--------------------|-------|
|                                                                       |                                                                                                                                                                                                 | DRAWN: C.B                      | DATE: AUG. 01/2018 |       |
|                                                                       |                                                                                                                                                                                                 | CHECKED:                        | DATE:              |       |
| EDAC INC TORONTO, ONTARIO CANADA YOUR CONNECTION TO QUALITY & SERVICE | THESE DRAWINGS AND SPECIFICATIONS ARE THE PROPERTY OF EDAC INC.,AND SHALL NOT BE REPRODUCED,OR COPIED OR USED AS THE BASIS FOR THE MANUFACTURE OR SALE OF APPARATUS WITHOUT WRITTEN PERMISSION. | SCALE: (IN C.A.D. 1:1)          | SHEET 1 OF         | 1     |
|                                                                       |                                                                                                                                                                                                 | DRAWING NUMBER: 633-015-263-501 |                    | ISSUE |
|                                                                       |                                                                                                                                                                                                 | PART NUMBER: 633-015-           | 263-501            | 1     |