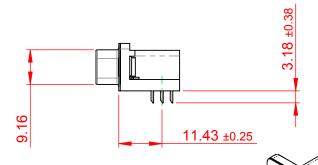

 THIS IS A C.A.D. GENERATED DRAWING DO NOT MAKE MANUAL REVISIONS TO MASTER.

ORIGINAL 1

## NOTES:

MATERIAL:

HOUSING: THERMOPLASTIC POLYESTER, UL94V-0

SHELL: STEEL, Sn or Ni PLATED

CONTACT: COPPER ALLOY SEE ORDERING GUIDE FOR PLATING

OPERATING TEMPERATURE: -55°C ~ 85°C

CURRENT RATING: 3A PER CONTACT CONTACT RESISTANCE:  $25m\Omega$  MAX. INSULATOR RESISTANCE:  $5000M\Omega$  min.

**DIELECTRIC** 

WITHSTANDING VOLTAGE: 1000V AC rms

| 633 SERIES D-SUB CONNECTOR                                            |                                                                                                                                                                                                 | SW REFERENCE NO.: 633 ASSEMBLY  |                    |       |
|-----------------------------------------------------------------------|-------------------------------------------------------------------------------------------------------------------------------------------------------------------------------------------------|---------------------------------|--------------------|-------|
|                                                                       |                                                                                                                                                                                                 | DRAWN: C.B                      | DATE: AUG. 01/2018 |       |
|                                                                       |                                                                                                                                                                                                 | CHECKED:                        | DATE:              |       |
| EDAC INC TORONTO, ONTARIO CANADA YOUR CONNECTION TO QUALITY & SERVICE | THESE DRAWINGS AND SPECIFICATIONS ARE THE PROPERTY OF EDAC INC.,AND SHALL NOT BE REPRODUCED,OR COPIED OR USED AS THE BASIS FOR THE MANUFACTURE OR SALE OF APPARATUS WITHOUT WRITTEN PERMISSION. | SCALE: (IN C.A.D. 1:1)          | SHEET 1 OF         | 1     |
|                                                                       |                                                                                                                                                                                                 | DRAWING NUMBER: 633-015-263-501 |                    | ISSUE |
|                                                                       |                                                                                                                                                                                                 | PART NUMBER: 633-015-           | 263-501            | 1     |