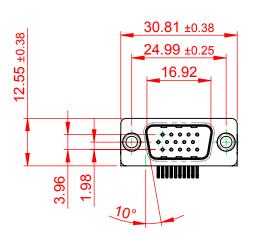

 THIS IS A C.A.D. GENERATED DRAWING DO NOT MAKE MANUAL REVISIONS TO MASTER.

ORIGINAL 1

## NOTES:

MATERIAL:

HOUSING: THERMOPLASTIC POLYESTER, UL94V-0

SHELL: STEEL, Sn or Ni PLATED

CONTACT: COPPER ALLOY SEE ORDERING GUIDE FOR PLATING

OPERATING TEMPERATURE: -55°C ~ 85°C

CURRENT RATING: 3A PER CONTACT CONTACT RESISTANCE:  $25m\Omega$  MAX. INSULATOR RESISTANCE:  $5000M\Omega$  min.

**DIELECTRIC** 

WITHSTANDING VOLTAGE: 1000V AC rms

| 633 SERIES D-SUB CONNECTOR                                            |                                                                                                                                                                                                 | SW REFERENCE NO.: 633 ASSEMBLY  |                    |       |
|-----------------------------------------------------------------------|-------------------------------------------------------------------------------------------------------------------------------------------------------------------------------------------------|---------------------------------|--------------------|-------|
|                                                                       |                                                                                                                                                                                                 | DRAWN: C.B                      | DATE: AUG. 01/2018 |       |
|                                                                       |                                                                                                                                                                                                 | CHECKED:                        | DATE:              |       |
| EDAC INC TORONTO, ONTARIO CANADA YOUR CONNECTION TO QUALITY & SERVICE | THESE DRAWINGS AND SPECIFICATIONS ARE THE PROPERTY OF EDAC INC.,AND SHALL NOT BE REPRODUCED,OR COPIED OR USED AS THE BASIS FOR THE MANUFACTURE OR SALE OF APPARATUS WITHOUT WRITTEN PERMISSION. | SCALE: (IN C.A.D. 1:1)          | SHEET 1 OF         | 1     |
|                                                                       |                                                                                                                                                                                                 | DRAWING NUMBER: 633-015-263-501 |                    | ISSUE |
|                                                                       |                                                                                                                                                                                                 | PART NUMBER: 633-015-           | 263-501            | 1     |