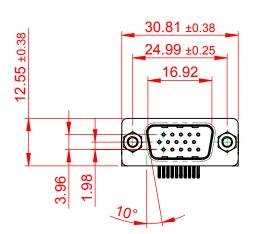

## NOTES:

MATERIAL:

HOUSING: THERMOPLASTIC POLYESTER, UL94V-0

SHELL: STEEL, Sn or Ni PLATED

CONTACT: COPPER ALLOY SEE ORDERING GUIDE FOR PLATING

OPERATING TEMPERATURE: -55°C ~ 85°C

CURRENT RATING: 3A PER CONTACT CONTACT RESISTANCE:  $25m\Omega$  MAX. INSULATOR RESISTANCE:  $5000M\Omega$  min.

**DIELECTRIC** 

WITHSTANDING VOLTAGE: 1000V AC rms

| 633 SERIES D-SUB CONNECTOR           |                                                                                                                                                                                                 | SW REFERENCE NO.: 633 ASSEMBLY |            |       |
|--------------------------------------|-------------------------------------------------------------------------------------------------------------------------------------------------------------------------------------------------|--------------------------------|------------|-------|
|                                      |                                                                                                                                                                                                 | DRAWN: C.B DATE: AUG. 01/201   |            | )18   |
|                                      |                                                                                                                                                                                                 | CHECKED:                       | DATE:      |       |
| EDAC INC TORONTO, ONTARIO CANADA     | THESE DRAWINGS AND SPECIFICATIONS ARE THE PROPERTY OF EDAC INC.,AND SHALL NOT BE REPRODUCED,OR COPIED OR USED AS THE BASIS FOR THE MANUFACTURE OR SALE OF APPARATUS WITHOUT WRITTEN PERMISSION. | SCALE: (IN C.A.D. 1:1)         | SHEET 1 OF | 1     |
|                                      |                                                                                                                                                                                                 | DRAWING NUMBER: 633-015-2      | 263-503    | ISSUE |
| YOUR CONNECTION TO QUALITY & SERVICE |                                                                                                                                                                                                 | PART NUMBER: 633-015-2         | 263-503    | 1     |