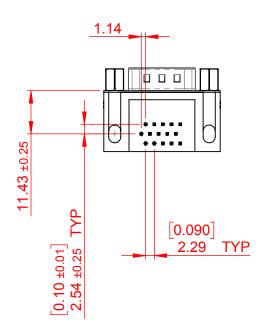

## NOTES:

MATERIAL:

HOUSING: THERMOPLASTIC POLYESTER, UL94V-0

SHELL: STEEL, Sn or Ni PLATED

CONTACT: COPPER ALLOY SEE ORDERING GUIDE FOR PLATING

OPERATING TEMPERATURE: -55°C ~ 85°C

CURRENT RATING: 3A PER CONTACT CONTACT RESISTANCE:  $25m\Omega$  MAX. INSULATOR RESISTANCE:  $5000M\Omega$  min.

**DIELECTRIC** 

WITHSTANDING VOLTAGE: 1000V AC rms

| 633 SERIES D-SUB CONNECTOR           |                                                                                                                                                                                                 | SW REFERENCE NO.: 633 ASSEMBLY |            |       |
|--------------------------------------|-------------------------------------------------------------------------------------------------------------------------------------------------------------------------------------------------|--------------------------------|------------|-------|
|                                      |                                                                                                                                                                                                 | DRAWN: C.B DATE: AUG. 01/201   |            | )18   |
|                                      |                                                                                                                                                                                                 | CHECKED:                       | DATE:      |       |
| EDAC INC TORONTO, ONTARIO CANADA     | THESE DRAWINGS AND SPECIFICATIONS ARE THE PROPERTY OF EDAC INC.,AND SHALL NOT BE REPRODUCED,OR COPIED OR USED AS THE BASIS FOR THE MANUFACTURE OR SALE OF APPARATUS WITHOUT WRITTEN PERMISSION. | SCALE: (IN C.A.D. 1:1)         | SHEET 1 OF | 1     |
|                                      |                                                                                                                                                                                                 | DRAWING NUMBER: 633-015-2      | 263-503    | ISSUE |
| YOUR CONNECTION TO QUALITY & SERVICE |                                                                                                                                                                                                 | PART NUMBER: 633-015-2         | 263-503    | 1     |