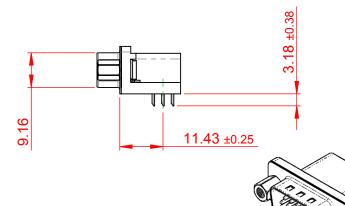

## NOTES:

MATERIAL:

HOUSING: THERMOPLASTIC POLYESTER, UL94V-0

SHELL: STEEL, Sn or Ni PLATED

CONTACT: COPPER ALLOY SEE ORDERING GUIDE FOR PLATING

OPERATING TEMPERATURE: -55°C ~ 85°C

CURRENT RATING: 3A PER CONTACT CONTACT RESISTANCE:  $25m\Omega$  MAX. INSULATOR RESISTANCE:  $5000M\Omega$  min.

**DIELECTRIC** 

WITHSTANDING VOLTAGE: 1000V AC rms

| 633 SERIES D-SUB CONNECTOR           |                                                                                                                                                                                                 | SW REFERENCE NO.: 633 ASSEMBLY |            |       |
|--------------------------------------|-------------------------------------------------------------------------------------------------------------------------------------------------------------------------------------------------|--------------------------------|------------|-------|
|                                      |                                                                                                                                                                                                 | DRAWN: C.B DATE: AUG. 01/201   |            | )18   |
|                                      |                                                                                                                                                                                                 | CHECKED:                       | DATE:      |       |
| EDAC INC TORONTO, ONTARIO CANADA     | THESE DRAWINGS AND SPECIFICATIONS ARE THE PROPERTY OF EDAC INC.,AND SHALL NOT BE REPRODUCED,OR COPIED OR USED AS THE BASIS FOR THE MANUFACTURE OR SALE OF APPARATUS WITHOUT WRITTEN PERMISSION. | SCALE: (IN C.A.D. 1:1)         | SHEET 1 OF | 1     |
|                                      |                                                                                                                                                                                                 | DRAWING NUMBER: 633-015-2      | 263-503    | ISSUE |
| YOUR CONNECTION TO QUALITY & SERVICE |                                                                                                                                                                                                 | PART NUMBER: 633-015-2         | 263-503    | 1     |